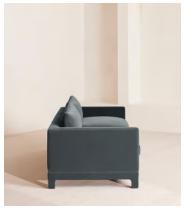

### **Dimensions**

**Dimensions:** H83 x W250 x D102cm / H32.7 x W98.4 x D40.2"

Weight: 82kg / 180.8lbs

Packaged dimensions: H73 x W255 x D107cm / H28.7 x W100.4 x

D42.1"

Packaged weight: 82kg / 180.8lbs

Feet: Fully upholstered beech frame

Filling: Feather and foam

Frame: Beech and Engineered Hardwood

Removable cushions: Yes

Removable legs: No Seat depth: 64cm Seat height: 50cm Seat width: 230cm Spring count: 20