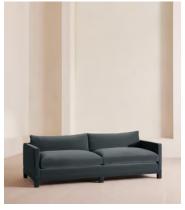

# Ashford Four Seater Sofa, Velvet, Grey Blue

£4,595 Regular price £3,906 Member price

Our versatile Ashford sofa references the comfy seating styles seen in DUMBO House in Brooklyn with a deep seat for true relaxation. Fully upholstered in velvet, angular arms lend structute to this contemporary design, resting on solid beech legs.

### **Details**

Arm height: 68cm

**Composition**: Frame: FSC certified Birch; Foot: Beech; Filling Foam core wrapped in French duck feather; Fabric: Velvet; Composition; 85%

Cotton, 15% Polyester

Fabric: 85% Cotton, 15% Polyester (100% Cotton Pile)