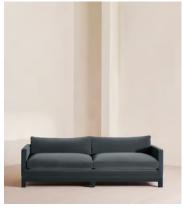

# Ashford Four Seater Sofa, Velvet, Grey Blue

£4,595 Regular price £3,906 Member price

Our versatile Ashford sofa references the comfy seating styles seen in DUMBO House in Brooklyn with a deep seat for true relaxation. Fully upholstered in velvet, angular arms lend structute to this contemporary design, resting on solid beech legs.