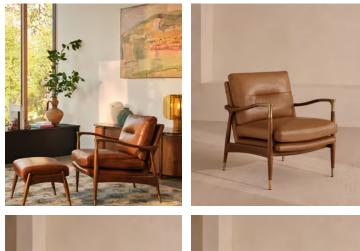

# Theodore Armchair, Leather Chestnut

£2,195 Regular price £1,866 Member price

A hand-crafted solid birch frame creates a comfortable deep sit accentuated by down and feather-wrapped cushions.

Taking cues from the designs seen throughout Soho House 40 Greek Street, our Theodore chair is upholstered in chestnut leather. Its comfortable cushions are held by a tapered birch frame trimmed with brass detailing.