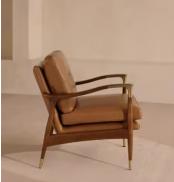

# Theodore Armchair, Leather Chestnut

£2,195 Regular price £1,866 Member price

A hand-crafted solid birch frame creates a comfortable deep sit accentuated by down and feather-wrapped cushions.

Taking cues from the designs seen throughout Soho House 40 Greek Street, our Theodore chair is upholstered in chestnut leather. Its comfortable cushions are held by a tapered birch frame trimmed with brass detailing.