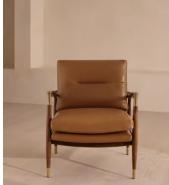

# Theodore Armchair, Leather Chestnut

£2,195 Regular price £1,866 Member price

A hand-crafted solid birch frame creates a comfortable deep sit accentuated by down and feather-wrapped cushions.

Taking cues from the designs seen throughout Soho House 40 Greek Street, our Theodore chair is upholstered in chestnut leather. Its comfortable cushions are held by a tapered birch frame trimmed with brass detailing.