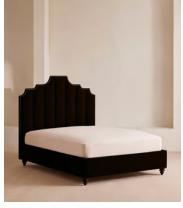

# Gerrard Bed, Emperor, Velvet, Chocolate

£4,395 Regular price £3,736 Member price

A reiteration of a House icon, with pleated stitch detailing along the velvet-wrapped headboard.

Inspired by our members' favorite sofa on the eighth floor of White City House, the Vivienne bed is upholstered in rich velvet in a range of bespoke color options. Resting on oversized, solid oak bun feet, this style is designed to be the focal point of your bedroom.

### **Details**

Assembly required: Yes

Clearance: 15cm

**Composition**: Fabric: Velvet; Composition; 85% Cotton, 15% Polyester

Fabric: 43% Cotton, 34% Viscose, 14% Linen, 7% Polyacrylic, 2%

Polyester
Feet: Hardwood

Filling: Foam

Footboard dimensions: H29 x W210cm

Frame: Engineered Hardwood

 $\textbf{Headboard dimensions} : \text{H162} \times \text{W210}. \text{ Base Top to Headboard Top}$ 

122cm

Mattress size: Emperor Removable cushions: No Removable legs: Yes