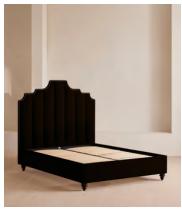

# Gerrard Bed, Emperor, Velvet, Chocolate

£4,395 Regular price £3,736 Member price

A reiteration of a House icon, with pleated stitch detailing along the velvet-wrapped headboard.

Inspired by our members' favorite sofa on the eighth floor of White City House, the Vivienne bed is upholstered in rich velvet in a range of bespoke color options. Resting on oversized, solid oak bun feet, this style is designed to be the focal point of your bedroom.

### **Details**

Assembly required: Yes

Clearance: 15cm

**Composition**: Fabric: Velvet; Composition; 85% Cotton, 15% Polyester

Fabric: 43% Cotton, 34% Viscose, 14% Linen, 7% Polyacrylic, 2%

Polyester
Feet: Hardwood

Filling: Foam

Footboard dimensions: H29 x W210cm

Frame: Engineered Hardwood

 $\textbf{Headboard dimensions} : \text{H162} \times \text{W210}. \text{ Base Top to Headboard Top}$ 

122cm

Mattress size: Emperor Removable cushions: No Removable legs: Yes