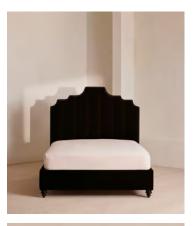

# Gerrard Bed, Emperor, Velvet, Chocolate

£4,395 Regular price £3,736 Member price

A reiteration of a House icon, with pleated stitch detailing along the velvet-wrapped headboard.

Inspired by our members' favorite sofa on the eighth floor of White City House, the Vivienne bed is upholstered in rich velvet in a range of bespoke color options. Resting on oversized, solid oak bun feet, this style is designed to be the focal point of your bedroom.

### **Details**

Assembly required: Yes

Clearance: 15cm

**Composition**: Fabric: Velvet; Composition; 85% Cotton, 15% Polyester

Fabric: 43% Cotton, 34% Viscose, 14% Linen, 7% Polyacrylic, 2%

Polyester
Feet: Hardwood

Filling: Foam

Footboard dimensions: H29 x W210cm

Frame: Engineered Hardwood

 $\textbf{Headboard dimensions} : \text{H162} \times \text{W210}. \text{ Base Top to Headboard Top}$ 

122cm

Mattress size: Emperor Removable cushions: No Removable legs: Yes