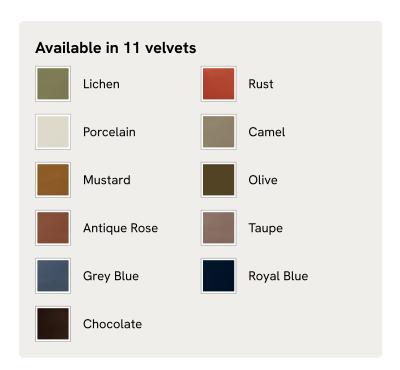

# Gerrard Bed, Emperor, Velvet, Chocolate

£4,395 Regular price £3,736 Member price

A reiteration of a House icon, with pleated stitch detailing along the velvet-wrapped headboard.

Inspired by our members' favorite sofa on the eighth floor of White City House, the Vivienne bed is upholstered in rich velvet in a range of bespoke color options. Resting on oversized, solid oak bun feet, this style is designed to be the focal point of your bedroom.