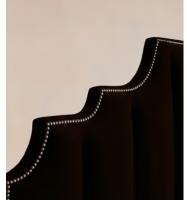

# Gerrard Bed, Emperor, Velvet, Chocolate

£4,395 Regular price £3,736 Member price

A reiteration of a House icon, with pleated stitch detailing along the velvet-wrapped headboard.

Inspired by our members' favorite sofa on the eighth floor of White City House, the Vivienne bed is upholstered in rich velvet in a range of bespoke color options. Resting on oversized, solid oak bun feet, this style is designed to be the focal point of your bedroom.

### **Details**

Assembly required: Yes

Clearance: 15cm

**Composition**: Fabric: Velvet; Composition; 85% Cotton, 15% Polyester

Fabric: 43% Cotton, 34% Viscose, 14% Linen, 7% Polyacrylic, 2%

Polyester
Feet: Hardwood