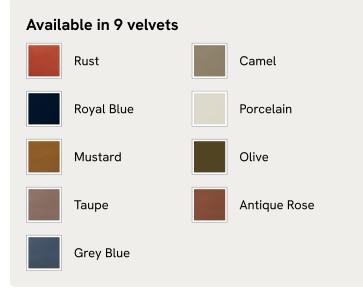

# Mika Bed, Superking, Velvet, Rust

£4,495 Regular price £3,821 Member price

Fully upholstered in natural linen, a curved headboard surrounded by bobbin detailing creates a focal point for your bedroom.