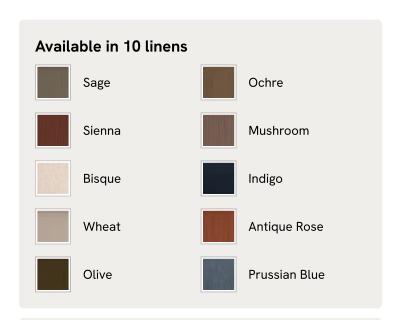

Mirroring the styles seen in Soho House Nashville with its curved headboard, the Mika bed is carved from solid turned timber surrounded by intricate bobbin detailing. Fully upholstered in natural linen that comes in our full made-to-order palette, it's trimmed with a matching valance.