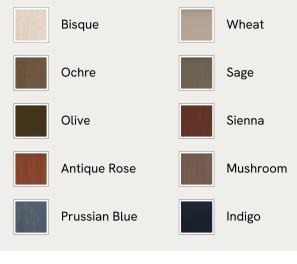

### SOHO HOME







#### Available in 10 linens



# Vara Bed, Emperor, Velvet Lichen

| £5,295 | Regular price |
|--------|---------------|
| £4,501 | Member price  |

A relaxed profile that sits low to the floor showcases a mix of upholstery techniques, from a cushioned, sloped headboard to the ruched border that wraps around the frame.

Finished with a low, cushioned headboard, the Vara bed's silhouette is made to mirror the aesthetic of Soho House Rome. It comes fully upholstered in velvet or linen that's ruched around the border.

### Dimensions

Dimensions: H97 x W240 x D252cm / H38.2 x W94.5 x D99.2"

Weight: 120kg / 264.6lbs

Number of boxes: 3

- Box 1: H14 x W202 x D102cm / H5.5 x W79.5 x D40.2"
- Box 2: H118 x W245 x D55cm / H46.5 x W96.5 x D21.7"
- Box 3: H27 x W174 x D70cm / H10.6 x W68.5 x D27.6"

#### Details

| Assembly r