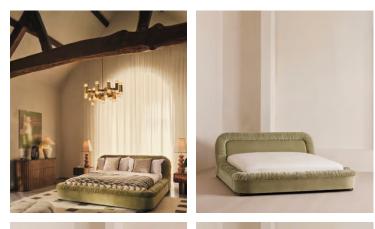

# Vara Bed, Emperor, Velvet Lichen

| £5,295 | Regular price |
|--------|---------------|
| £4,501 | Member price  |

A relaxed profile that sits low to the floor showcases a mix of upholstery techniques, from a cushioned, sloped headboard to the ruched border that wraps around the frame.

Finished with a low, cushioned headboard, the Vara bed's silhouette is made to mirror the aesthetic of Soho House Rome. It comes fully upholstered in velvet or linen that's ruched around the border.