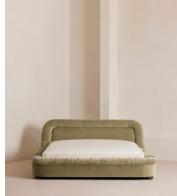

# Vara Bed, Emperor, Velvet Lichen

| £5,295 | Regular price |
|--------|---------------|
| £4,501 | Member price  |

A relaxed profile that sits low to the floor showcases a mix of upholstery techniques, from a cushioned, sloped headboard to the ruched border that wraps around the frame.

Finished with a low, cushioned headboard, the Vara bed's silhouette is made to mirror the aesthetic of Soho House Rome. It comes fully upholstered in velvet or linen that's ruched around the border.