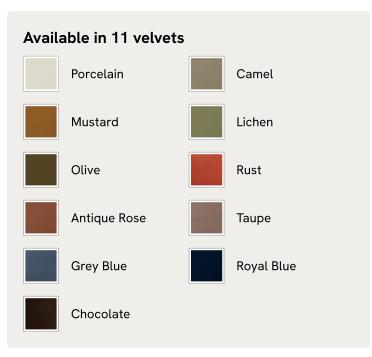

on; 85% Cotton, 15% Polyester |  |
| Fabric: 85% Cotton, 15% Polyester (100% Cotton Pile)                |  |
| Feet: Hardwood                                                      |  |
| Filling: Foam                                                       |  |
| Footboard dimensions: H33 x W240 x D35 cm                           |  |
| Frame: Engineered Hardwood                                          |  |
| Headboard dimensions: H80 x W240 x D50 cm                           |  |
| Mattress size: Emperor                                              |  |
| Removable cushions: No                                              |  |
| Removable legs: Yes                                                 |  |
| Care instructions: Professional upholstery cleaning is advised      |  |

## SOHO HOME



### Available in 3 sizes

King (H97 x W190 x D252cm / H38.2 x W74.8 x D99.2") Emperor (H97 x W240 x D252cm / H38.2 x W94.5 x D99.2") Super King (H97 x W220 x D252cm / H38.2 x W86.6 x D99.2")