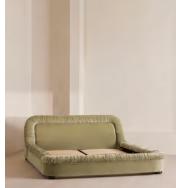

# Vara Bed, Emperor, Velvet Lichen

| £5,295 | Regular price |
|--------|---------------|
| £4,501 | Member price  |

A relaxed profile that sits low to the floor showcases a mix of upholstery techniques, from a cushioned, sloped headboard to the ruched border that wraps around the frame.

Finished with a low, cushioned headboard, the Vara bed's silhouette is made to mirror the aesthetic of Soho House Rome. It comes fully upholstered in velvet or linen that's ruched around the border.