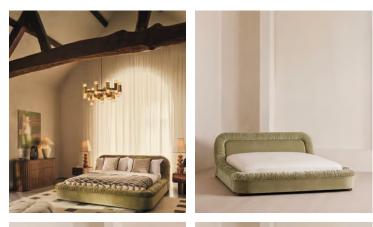

# Vara Bed, King, Velvet Lichen

| £4,695 | Regular price |
|--------|---------------|
| £3,991 | Member price  |

A relaxed profile that sits low to the floor showcases a mix of upholstery techniques, from a cushioned, sloped headboard to the ruched border that wraps around the frame.

Finished with a low, cushioned headboard, the Vara bed's silhouette is made to mirror the aesthetic of Soho House Rome. It comes fully upholstered in velvet or linen that's ruched around the border.