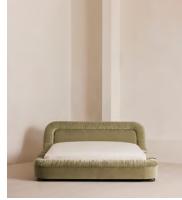

# Vara Bed, King, Velvet Lichen

| £4,695 | Regular price |
|--------|---------------|
| £3,991 | Member price  |

A relaxed profile that sits low to the floor showcases a mix of upholstery techniques, from a cushioned, sloped headboard to the ruched border that wraps around the frame.

Finished with a low, cushioned headboard, the Vara bed's silhouette is made to mirror the aesthetic of Soho House Rome. It comes fully upholstered in velvet or linen that's ruched around the border.