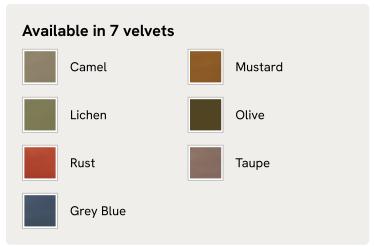

# Vara Bed, King, Velvet Lichen

| £4,695 | Regular price |
|--------|---------------|
| £3,991 | Member price  |

A relaxed profile that sits low to the floor showcases a mix of upholstery techniques, from a cushioned, sloped headboard to the ruched border that wraps around the frame.