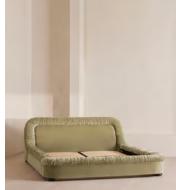

# Vara Bed, King, Velvet Lichen

| £4,695 | Regular price |
|--------|---------------|
| £3,991 | Member price  |

A relaxed profile that sits low to the floor showcases a mix of upholstery techniques, from a cushioned, sloped headboard to the ruched border that wraps around the frame.

Finished with a low, cushioned headboard, the Vara bed's silhouette is made to mirror the aesthetic of Soho House Rome. It comes fully upholstered in velvet or linen that's ruched around the border.