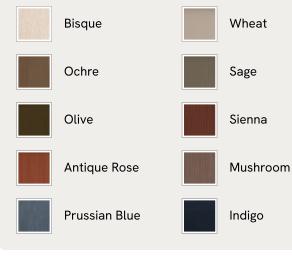

## SOHO HOME







### Available in 10 linens



# Tristan Bed, Emperor, Linen, Indigo

£5,395 Regular price £4,586 Member price

An oversized wavy headboard is fully upholstered and finished with ruched detailing.

Taking inspiration from the vintage interiors seen in Soho House Paris, our statement Tristan bed features a low profile and a comfy cushioned headboard, all resting on solid birch ball feet, fully upholstered in velvet or linen.

## Dimensions

Dimensions: H158 x W215 x D220cm / H62 x W85 x D87"

Weight: 160kg / 352.7lbs

Number of boxes: 3

- Box 1: H14 x W202 x D102cm / H5.5 x W79.5 x D40.2"
- Box 2: H163 x W220 x D15cm / H64.2 x W86.6 x D5.9"
- Box 3: H65 x W47 x D180cm / H25.6 x W18.5 x D70.9"

#### Details

Assembled size: H158 x W215 x D220 cm Assembly required: Yes Clearance: 11cm Composition: Engineered Hardwood, F