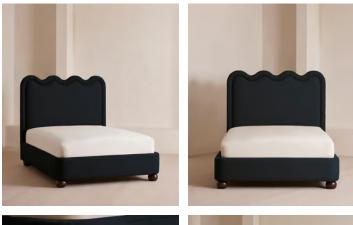

# Tristan Bed, Emperor, Linen, Indigo

£5,395 Regular price £4,586 Member price

An oversized wavy headboard is fully upholstered and finished with ruched detailing.

Taking inspiration from the vintage interiors seen in Soho House Paris, our statement Tristan bed features a low profile and a comfy cushioned headboard, all resting on solid birch ball feet, fully upholstered in velvet or linen.

## Dimensions

Dimensions: H158 x W215 x D220cm / H62 x W85 x D87"

Weight: 160kg / 352.7lbs

Number of boxes: 3

- Box 1: H14 x W202 x D102cm / H5.5 x W79.5 x D40.2"
- Box 2: H163 x W220 x D15cm / H64.2 x W86.6 x D5.9"
- Box 3: H65 x W47 x D180cm / H25.6 x W18.5 x D70.9"

#### Details

Assembled size: H158 x W215 x D220 cm Assembly required: Yes Clearance: 11cm Composition: Engineered Hardwood, Foam, Linen, 100% Linen Fabric: 100% linen Feet: Hardwood Filling: Foam Footboard dimensions: H42 x W215 x D20 cm Frame: Engineered Hardwood Headboard dimensions: H158 x W215 x D10 cm Mattress size: Emperor Removable cushions: No Removable legs: Yes