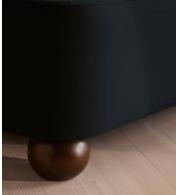

# Tristan Bed, Emperor, Linen, Indigo

£5,395 Regular price £4,586 Member price

An oversized wavy headboard is fully upholstered and finished with ruched detailing.

Taking inspiration from the vintage interiors seen in Soho House Paris, our statement Tristan bed features a low profile and a comfy cushioned headboard, all resting on solid birch ball feet, fully upholstered in velvet or linen.

#### Details

Assembled size: H158 x W215 x D220 cm Assembly required: Yes Clearance: 11cm Composition: Engineered Hardwood, Foam, Linen, 100% Linen Fabric: 100% linen Feet: Hardwood Filling: Foam Footboard dimensions: H42 x W215 x D20 cm Frame: Engineered Hardwood Headboard dimensions: H158 x W215 x D10 cm Mattress size: Emperor Removable cushions: No Removable legs: Yes