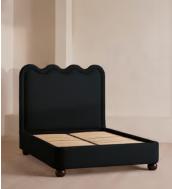

# Tristan Bed, Emperor, Linen, Indigo

£5,395 Regular price £4,586 Member price

An oversized wavy headboard is fully upholstered and finished with ruched detailing.

Taking inspiration from the vintage interiors seen in Soho House Paris, our statement Tristan bed features a low profile and a comfy cushioned headboard, all resting on solid birch ball feet, fully upholstered in velvet or linen.

## Dimensions

Dimensions: H158 x W215 x D220cm / H62 x W85 x D87"

Weight: 160kg / 352.7lbs

Number of boxes: 3

- Box 1: H14 x W202 x D102cm / H5.5 x W79.5 x D40.2"
- Box 2: H163 x W220 x D15cm / H64.2 x W86.6 x D5.9"
- Box 3: H65 x W47 x D180cm / H25.6 x W18.5 x D70.9"

#### Details

Assembled size: H158 x W215 x D220 cm Assembly required: Yes Clearance: 11cm Composition: Engineered Hardwood, Foam, Linen, 100% Linen Fabric: 100% linen Feet: Hardwood Filling: Foam Footboard dimensions: H42 x W215 x D20 cm Frame: Engineered Hardwood Headboard dimensions: H158 x W215 x D10 cm Mattress size: Emperor Removable cushions: No Removable legs: Yes