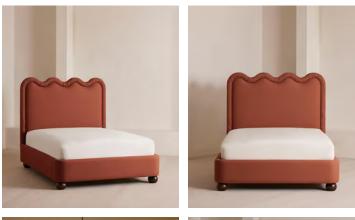

# Tristan Bed, King, Linen, Sienna

£4,695 Regular price £3,991 Member price

An oversized wavy headboard is fully upholstered and finished with ruched detailing.

Taking inspiration from the vintage interiors seen in Soho House Paris, our statement Tristan bed features a low profile and a comfy cushioned headboard, all resting on solid birch ball feet, fully upholstered in velvet or linen.