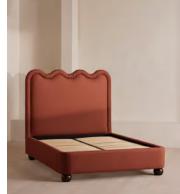

# Tristan Bed, King, Linen, Sienna

£4,695 Regular price £3,991 Member price

An oversized wavy headboard is fully upholstered and finished with ruched detailing.

Taking inspiration from the vintage interiors seen in Soho House Paris, our statement Tristan bed features a low profile and a comfy cushioned headboard, all resting on solid birch ball feet, fully upholstered in velvet or linen.

### Details

Assembled size: H158 x W165 x D220 cm Assembly required: Yes Clearance: 11cm Composition: Engineered Hardwood, Foam, Linen, 100% Linen Fabric: 100% linen Feet: Hardwood Filling: Foam Footboard dimensions: H42 x W165 x D20 cm Frame: Engineered Hardwood Headboard dimensions: H158 x W165 x D10 cm Mattress size: King Removable cushions: No Removable legs: Yes