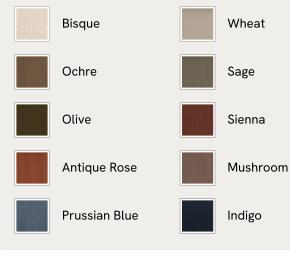

# SOHO HOME







## Available in 10 linens



# Tristan Bed, King, Linen, Sienna

£4,695 Regular price £3,991 Member price

An oversized wavy headboard is fully upholstered and finished with ruched detailing.

Taking inspiration from the vintage interiors seen in Soho House Paris, our statement Tristan bed features a low profile and a comfy cushioned headboard, all resting on solid birch ball feet, fully upholstered in velvet or linen.

## Dimensions

Dimensions: H158 x W165 x D220cm / H62 x W65 x D87"

Weight: 140kg / 308.6lbs

Number of boxes: 3

- Box 1: H14 x W202 x D77cm / H5.5 x W79.5 x D30.3"
- Box 2: H163 x W170 x D15cm / H64.2 x W66.9 x D5.9"
- Box 3: H65 x W47 x D180cm / H25.6 x W18.5 x D70.9"

### Details

Assembled size: H158 x W165 x D220 cm Assembly required: Yes Clearance: 11cm Composition: Engineered Hardwood, Foam,