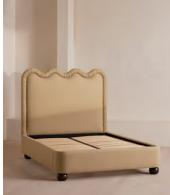

# Tristan Bed, Super King, Linen, Wheat

£4,895 Regular price £4,161 Member price

An oversized wavy headboard is fully upholstered and finished with ruched detailing.

Taking inspiration from the vintage interiors seen in Soho House Paris, our statement Tristan bed features a low profile and a comfy cushioned headboard, all resting on solid birch ball feet, fully upholstered in velvet or linen.

## Dimensions

Dimensions: H158 x W195 x D220cm / H62 x W77 x D87"

Weight: 150kg / 330.7lbs

Number of boxes: 3

- Box 1: H14 x W202 x D92cm / H5.5 x W79.5 x D36.2"
- Box 2: H163 x W200 x D15cm / H64.2 x W78.7 x D5.9"
- Box 3: H65 x W47 x D180cm / H25.6 x W18.5 x D70.9"