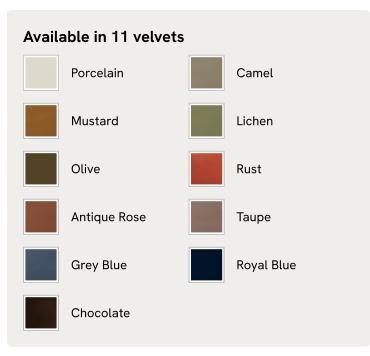

vet or linen.

## Dimensions

Dimensions: H158 x W195 x D220cm / H62 x W77 x D87"

Weight: 150kg / 330.7lbs

Number of boxes: 3

- Box 1: H14 x W202 x D92cm / H5.5 x W79.5 x D36.2"
- Box 2: H163 x W200 x D15cm / H64.2 x W78.7 x D5.9"
- Box 3: H65 x W47 x D180cm / H25.6 x W18.5 x D70.9"

#### Details

Assembled size: H158 x W195 x D220 cm Assembly required: Yes Clearance: 11cm Composition: Engineered Hardwood, Foam, Linen, 100% Linen Fabric: 100% linen Feet: Hardwood Filling: Foam Footboard dimensions: H42 x W195 x D20 cm Frame: Engineered Hardwood Headboard dimensions: H158 x W195 x D10 cm Mattress size: Super King Removable cushions: No Removable legs: Yes

Care instructions: Professional upholstery cleaning

# 61 Member price

/products/tristan-bed/72785603 | SKU: 72785603

# SOHO HOME



## Available in 3 sizes

King (H158 x W165 x D220cm / H62 x W65 x D87") Emperor (H158 x W215 x D220cm / H62 x W85 x D87") Super King (H158 x W195 x D220cm / H62 x W77 x D87")