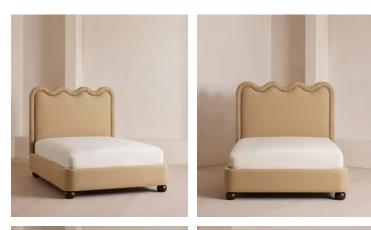

# Tristan Bed, Super King, Linen, Wheat

£4,895 Regular price £4,161 Member price

An oversized wavy headboard is fully upholstered and finished with ruched detailing.

Taking inspiration from the vintage interiors seen in Soho House Paris, our statement Tristan bed features a low profile and a comfy cushioned headboard, all resting on solid birch ball feet, fully upholstered in velvet or linen.