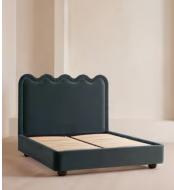

#### Details

Assembled size: H158 x W215 x D220 cm Assembly required: Yes Clearance: 11cm Composition: Engineered Hardwood, Foam, Velvet 85% Cotton, 15% Polyester Fabric: 85% Cotton, 15% Polyester (100% Cotton Pile) Feet: Hardwood Filling: Foam Footboard dimensions: H42 x W215 x D20 cm Frame: Engineered Hardwood Headboard dimensions: H158 x W215 x D10 cm Mattress size: Emperor Removable cushions: No Removable legs: Yes Care instructions: Professional upholstery cleaning