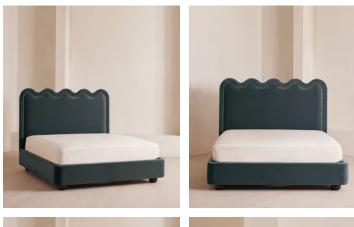

# Tristan Bed, Emperor, Velvet, Grey Blue

£4,795 Regular price £4,076 Member price

An oversized wavy headboard is fully upholstered and finished with ruched detailing.

Taking inspiration from the vintage interiors seen in Soho House Paris, our statement Tristan bed features a low profile and a comfy cushioned headboard, all resting on solid birch ball feet, fully upholstered in velvet or linen.