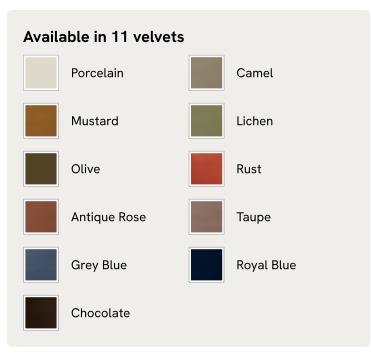

# Tristan Bed, Emperor, Velvet, Grey Blue

£4,795 Regular price £4,076 Member price

An oversized wavy headboard is fully upholstered and finished with ruched detailing.

Taking inspiration from the vintage interiors seen in Soho House Paris, our statement Tristan bed features a low profile and a comfy cushioned headboard, all resting on solid birch ball feet, fully upholstered in velvet or linen.