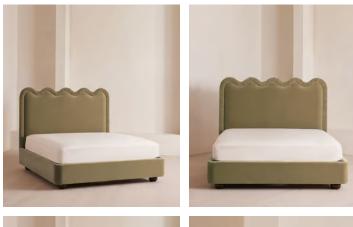

# Tristan Bed, Emperor, Velvet Lichen

£4,795 Regular price £4,076 Member price

An oversized wavy headboard is fully upholstered and finished with ruched detailing.

Taking inspiration from the vintage interiors seen in Soho House Paris, our statement Tristan bed features a low profile and a comfy cushioned headboard, all resting on solid birch ball feet, fully upholstered in velvet or linen.