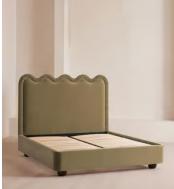

# Tristan Bed, Emperor, Velvet Lichen

£4,795 Regular price £4,076 Member price

An oversized wavy headboard is fully upholstered and finished with ruched detailing.

Taking inspiration from the vintage interiors seen in Soho House Paris, our statement Tristan bed features a low profile and a comfy cushioned headboard, all resting on solid birch ball feet, fully upholstered in velvet or linen.

#### Details

Assembled size: H158 x W215 x D220 cm Assembly required: Yes Clearance: 11cm Composition: Engineered Hardwood, Foam, Velvet 85% Cotton, 15% Polyester Fabric: 85% Cotton, 15% Polyester (100% Cotton Pile) Feet: 85% Cotton, 15% Polyester (100% Cotton Pile) Feet: Hardwood Filling: Foam Footboard dimensions: H42 x W215 x D20 cm Frame: Engineered Hardwood Headboard dimensions: H158 x W215 x D10 cm Mattress size: Emperor Removable cushions: No