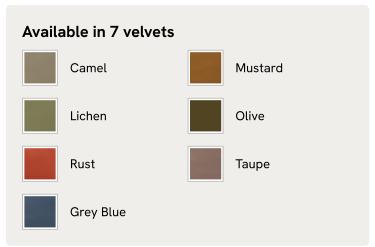

### Dimensions

Dimensions: H158 x W215 x D220cm / H62 x W85 x D87"

Weight: 160kg / 352.7lbs

Number of boxes: 3

- Box 1: H14 x W202 x D102cm / H5.5 x W79.5 x D40.2"
- Box 2: H163 x W220 x D15cm / H64.2 x W86.6 x D5.9"
- Box 3: H65 x W47 x D180cm / H25.6 x W18.5 x D70.9"

#### Details

Assembled size: H158 x W215 x D220 cm Assembly required: Yes Clearance: 11cm Composition: Engineered Hardwood, Foam, Velvet 85% Cotton, 15% Polyester Fabric: 85% Cotton, 15% Polyester (100% Cotton Pile) Feet: 85% Cotton, 15% Polyester (100% Cotton Pile) Feet: Hardwood Filling: Foam Footboard dimensions: H42 x W215 x D20 cm Frame: Engineered Hardwood Headboard dimensions: H158 x W215 x D10 cm Mattress size: Emperor Removable cushions: No

Care instructions: Professional upholstery cleaning

## SOHO HOME



### Available in 3 sizes

King (H158 x W165 x D220cm / H62 x W65 x D87") Super King (H158 x W195 x D220cm / H62 x W77 x D87") Emperor (H158 x W215 x D220cm / H62 x W85 x D87")