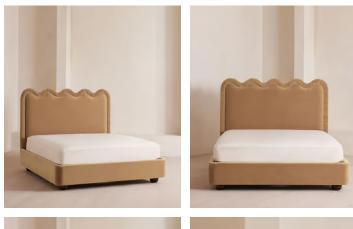

# Tristan Bed, Emperor, Velvet, Camel

£4,795 Regular price £4,076 Member price

An oversized wavy headboard is fully upholstered and finished with ruched detailing.

Taking inspiration from the vintage interiors seen in Soho House Paris, our statement Tristan bed features a low profile and a comfy cushioned headboard, all resting on solid birch ball feet, fully upholstered in velvet or linen.