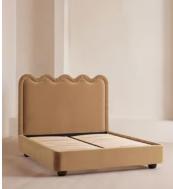

# Tristan Bed, Emperor, Velvet, Camel

£4,795 Regular price £4,076 Member price

An oversized wavy headboard is fully upholstered and finished with ruched detailing.

Taking inspiration from the vintage interiors seen in Soho House Paris, our statement Tristan bed features a low profile and a comfy cushioned headboard, all resting on solid birch ball feet, fully upholstered in velvet or linen.

### Details

Assembled size: H158 x W215 x D220 cm Assembly required: Yes Clearance: 11cm Composition: Engineered Hardwood, Foam, Velvet 85% Cotton, 15% Polyester Fabric: 85% Cotton, 15% Polyester (100% Cotton Pile) Feet: Hardwood Filling: Foam Footboard dimensions: H42 x W215 x D20 cm Frame: Engineered Hardwood Headboard dimensions: H158 x W215 x D10 cm Mattress size: Emperor Removable cushions: No Removable legs: Yes