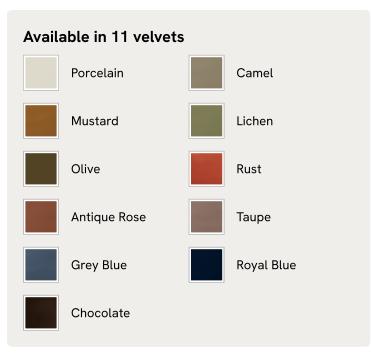

# Tristan Bed, Emperor, Velvet, Camel

£4,795 Regular price £4,076 Member price

An oversized wavy headboard is fully upholstered and finished with ruched detailing.

Taking inspiration from the vintage interiors seen in Soho House Paris, our statement Tristan bed features a low profile and a comfy cushioned headboard, all resting on solid birch ball feet, fully upholstered in velvet or linen.