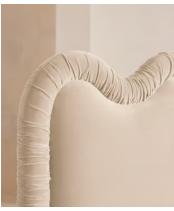

# Tristan Bed, Emperor, Velvet, Porcelain

£4,795 Regular price £4,076 Member price

An oversized wavy headboard is fully upholstered and finished with ruched detailing.

Taking inspiration from the vintage interiors seen in Soho House Paris, our statement Tristan bed features a low profile and a comfy cushioned headboard, all resting on solid birch ball feet, fully upholstered in velvet or linen.