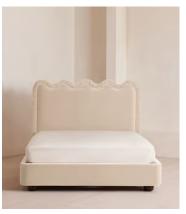

# Tristan Bed, Emperor, Velvet, Porcelain

£4,795 Regular price £4,076 Member price

An oversized wavy headboard is fully upholstered and finished with ruched detailing.

Taking inspiration from the vintage interiors seen in Soho House Paris, our statement Tristan bed features a low profile and a comfy cushioned headboard, all resting on solid birch ball feet, fully upholstered in velvet or linen.