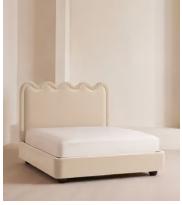

# Tristan Bed, Emperor, Velvet, Porcelain

£4,795 Regular price £4,076 Member price

An oversized wavy headboard is fully upholstered and finished with ruched detailing.

Taking inspiration from the vintage interiors seen in Soho House Paris, our statement Tristan bed features a low profile and a comfy cushioned headboard, all resting on solid birch ball feet, fully upholstered in velvet or linen.