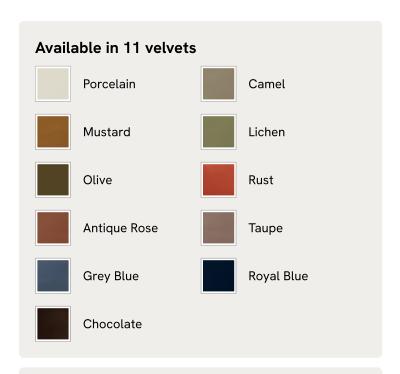

# Tristan Bed, Emperor, Velvet, Porcelain

£4,795 Regular price £4,076 Member price

An oversized wavy headboard is fully upholstered and finished with ruched detailing.

Taking inspiration from the vintage interiors seen in Soho House Paris, our statement Tristan bed features a low profile and a comfy cushioned headboard, all resting on solid birch ball feet, fully upholstered in velvet or linen.