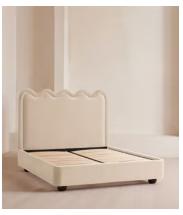

### **Details**

Assembled size: H158 x W215 x D220 cm

**Assembly required**: Yes

Clearance: 11cm

Composition : Engineered Hardwood, Foam, Velvet 85% Cotton, 15%

Polyester

Fabric: 85% Cotton, 15% Polyester (100% Cotton Pile)

Feet: Hardwood
Filling: Foam

Footboard dimensions: H42 x W215 x D20 cm

Frame: Engineered Hardwood

Headboard dimensions: H158 x W215 x D10 cm

Mattress size: Emperor Removable cushions: No Removable legs: Yes