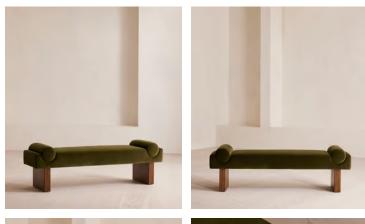

# Esther Bench Velvet, Olive

£1,295 Regular price £1,101 Member price

A cushioned velvet seat and solid oak legs defined by ribbed detailing are inspired by our original London House.

The Esther bench is inspired by the interiors of our original House at 40 Greek Street. Designed to sit at the end of your bed, its cushioned seat and fixed bolster cushions are fully upholstered in tactile velvet in your choice of bespoke colour. At the base, solid oak legs are characterised by intricately carved ribbed detailing.