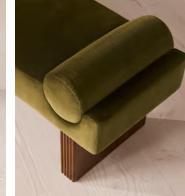

# Esther Bench Velvet, Olive

£1,295 Regular price £1,101 Member price

A cushioned velvet seat and solid oak legs defined by ribbed detailing are inspired by our original London House.

The Esther bench is inspired by the interiors of our original House at 40 Greek Street. Designed to sit at the end of your bed, its cushioned seat and fixed bolster cushions are fully upholstered in tactile velvet in your choice of bespoke colour. At the base, solid oak legs are characterised by intricately carved ribbed detailing.