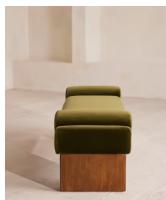

# Esther Bench Velvet, Olive

£1,295 Regular price £1,101 Member price

A cushioned velvet seat and solid oak legs defined by ribbed detailing are inspired by our original London House.

The Esther bench is inspired by the interiors of our original House at 40 Greek Street. Designed to sit at the end of your bed, its cushioned seat and fixed bolster cushions are fully upholstered in tactile velvet in your choice of bespoke colour. At the base, solid oak legs are characterised by intricately carved ribbed detailing.