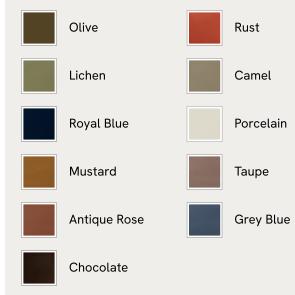

inspired by the interiors of our original House at 40 Greek Street. Designed to sit at the end of your bed, its cushioned seat and fixed bolster cushions are fully upholstered in tactile velvet in your choice of bespoke colour. At the base, solid oak legs are characterised by intricately carved ribbed detailing.

### Dimensions

Dimensions: H55 x W170 x D50cm / H22 x W67 x D20" Weight: 43kg / 94.8lbs Packaged dimensions: H51 x W175 x D56cm / H20.1 x W68.9 x D22"

#### Details

Assembly required: No Fabric: 85% cotton, 15% polyester (100% cotton pile) Feet: Oak Filling: Foam and fiber Frame: Engineered Hardwood Removable cushions: No Removable legs: No Seat depth: 50cm Seat height: 48cm Seat width: 119cm Care instructions: Professional upholstery cleaning





#### Available in 11 velvets