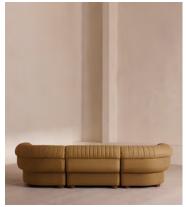

# Rava Modular Sofa, Four Seater, Linen, Ochre

£4,885 Regular price £4,152 Member price

A soft, rounded four-seater silhouette with a fluted backrest is fully upholstered in linen.

Fully wrapped in linen, the multi-functional Rava sofa is inspired by the social spaces in Soho House Nashville. Available fully formed or as separate modules, it pieces together with discrete crocodile clips to offer various seating arrangements to suit your own space.

### **Details**

Arm height: 73cm

**Assembly required**: Yes **Fabric**: 100% Linen

Feet: Oak

Filling: Foam, feather and fiber
Frame: Engineered Hardwood
Removable cushions: Yes

Removable legs: No Seat depth: 70cm Seat height: 43cm Seat width: 220cm