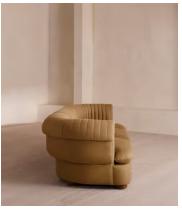

# Rava Modular Sofa, Four Seater, Linen, Ochre

£4,885 Regular price £4,152 Member price

A soft, rounded four-seater silhouette with a fluted backrest is fully upholstered in linen.

Fully wrapped in linen, the multi-functional Rava sofa is inspired by the social spaces in Soho House Nashville. Available fully formed or as separate modules, it pieces together with discrete crocodile clips to offer various seating arrangements to suit your own space.

### **Details**

Arm height: 73cm

**Assembly required**: Yes **Fabric**: 100% Linen

Feet: Oak

Filling: Foam, feather and fiber
Frame: Engineered Hardwood
Removable cushions: Yes

Removable legs: No Seat depth: 70cm Seat height: 43cm Seat width: 220cm