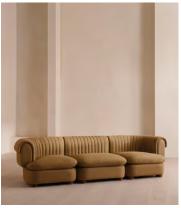

# Rava Modular Sofa, Four Seater, Linen, Ochre

£4,885 Regular price £4,152 Member price

A soft, rounded four-seater silhouette with a fluted backrest is fully upholstered in linen.

Fully wrapped in linen, the multi-functional Rava sofa is inspired by the social spaces in Soho House Nashville. Available fully formed or as separate modules, it pieces together with discrete crocodile clips to offer various seating arrangements to suit your own space.

### **Details**

Arm height: 73cm

**Assembly required**: Yes **Fabric**: 100% Linen

Feet: Oak

Filling: Foam, feather and fiber
Frame: Engineered Hardwood
Removable cushions: Yes

Removable legs: No Seat depth: 70cm Seat height: 43cm Seat width: 220cm