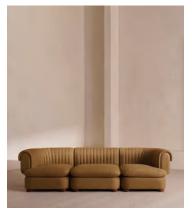

# Rava Modular Sofa, Four Seater, Linen, Ochre

£4,885 Regular price £4,152 Member price

A soft, rounded four-seater silhouette with a fluted backrest is fully upholstered in linen.

Fully wrapped in linen, the multi-functional Rava sofa is inspired by the social spaces in Soho House Nashville. Available fully formed or as separate modules, it pieces together with discrete crocodile clips to offer various seating arrangements to suit your own space.

### **Details**

Arm height: 73cm

**Assembly required**: Yes **Fabric**: 100% Linen

Feet: Oak

Filling: Foam, feather and fiber
Frame: Engineered Hardwood
Removable cushions: Yes

Removable legs: No Seat depth: 70cm Seat height: 43cm Seat width: 220cm