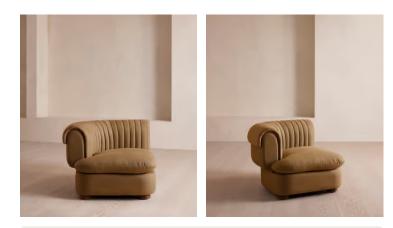

# Rava Modular Sofa, Left Arm Module, Linen, Ochre

£1,695 Regular price £1,441 Member price

A soft, rounded silhouette with a fluted backrest is fully upholstered in linen.

Fully wrapped in linen, the multi-functional Rava sofa is inspired by the social spaces in Soho House Nashville. Available fully formed or as separate modules, it pieces together with discrete crocodile clips to offer various seating arrangements to suit your own space.