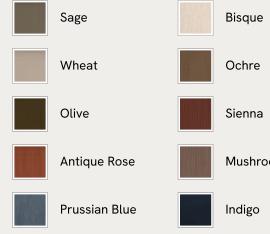

ned by curved edges and wrapped in linen.

Taking cues from the social spaces of Soho House Nashville, this ottoman is designed to complement the Rava modular sofa. Upholstered in linen that comes in our full made-to-order palette, its square silhouette is rounded at the corners for a soft, comfortable finish.

## Dimensions

Dimensions: H43 x W90 x D81cm / H29 x W76 x D40" Weight: 28kg / 61.7lbs Packaged dimensions: H48 x W97 x D88cm / H18.9 x W38.2 x D34.6" Packaged weight: 28kg / 61.7lbs

#### Details

Assembly required: No Fabric: 100% Linen Feet: Oak Filling: Foam, feather and fiber Frame: Engineered Hardwood Removable cushions: No Removable legs: No Seat depth: 81cm Seat height: 43cm Seat width: 90cm Care instructions: Professional upholstery cleaning



#### Available in 10 linens