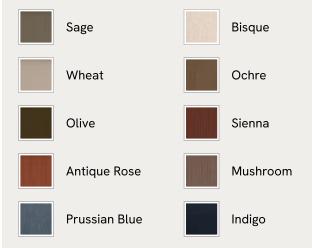

lstered in linen.

Fully wrapped in linen, the multi-functional Rava sofa is inspired by the social spaces in Soho House Nashville. Available fully formed or as separate modules, it pieces together with discrete crocodile clips to offer various seating arrangements to suit your own space.

### Dimensions

Dimensions: H74 x W97 x D101cm / H29 x W76 x D40" Weight: 55kg / 121.3lbs Packaged dimensions: H79 x W101 x D107cm / H31.1 x W39.8 x D42.1" Packaged weight: 55kg / 121.3lbs

#### Details

Arm height: 73cm Assembly required: Yes Fabric: 100% Linen Feet: Oak Filling: Foam, feather and fiber Frame: Engineered Hardwood Removable cushions: Yes Removable legs: No Seat depth: 70cm Seat height: 43cm Seat width: 65cm Care instructions: Professional upholstery cleaning

### Available in 10 linens



### Available in 11 velvets





# Rava Modular Sofa, Right Arm Module, Linen, Ochre

£1,695 Regular price £1,441 Member price

A soft, rounded silhouette with a fluted backrest is fully upholstered in linen.

Fully wrapped in linen, the multi-functional Rava sofa is inspired by the social spaces in Soho House Nashville. Available fully formed or as separate modules, it pieces together with discrete crocodile clips to offer various seating arrangements to suit your own space.

### Dimensions

Dimensions: H74 x W97 x D101cm / H29 x W76 x D40" Weight: 55kg / 121.3lbs Packaged dimensions: H79 x W101 x D107cm / H31.1 x W39.8 x D42.1" Packaged weight: 55kg / 121.3lbs

#### Details

Arm height: 73cm Assembly required: Yes Fabric: 100% Linen Feet: Oak Filling: Foam, feather and fiber Frame: Eng