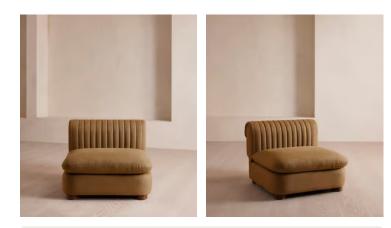

# Rava Modular Sofa, Left Arm Module, Linen, Ochre

£1,695 Regular price £1,441 Member price

A soft, rounded silhouette with a fluted backrest is fully upholstered in linen.

Fully wrapped in linen, the multi-functional Rava sofa is inspired by the social spaces in Soho House Nashville. Available fully formed or as separate modules, it pieces together with discrete crocodile clips to offer various seating arrangements to suit your own space.

# Rava Modular Sofa, Right Arm Module, Linen, Ochre

£1,695 Regular price £1,441 Member price

A soft, rounded silhouette with a fluted backrest is fully upholstered in linen.

Fully wrapped in linen, the multi-functional Rava sofa is inspired by the social spaces in Soho House Nashville. Available fully formed or as separate modules, it pieces together with discrete crocodile clips to offer various seating arrangements to suit your own space.

# Rava Modular Sofa, Armless Module, Linen, Ochre

£1,495 Regular price £1,271 Member price

A soft, rounded silhouette with a fluted backrest is fully upholstered in linen.

Fully wrapped in linen, the multi-functional Rava sofa is inspired by the social spaces in Soho House Nashville. Available fully formed or as separate modules, it pieces together with discrete crocodile clips to offer various seating arrangements to suit your own space.

# Rava Modular Sofa, Corner Module, Linen, Ochre

£1,695 Regular price £1,441 Member price

A soft, rounded silhouette with a fluted backrest is fully upholstered in linen.

Fully wrapped in linen, the multi-functional Rava sofa is inspired by the social spaces in Soho House Nashville. Available fully formed or as separate modules, it pieces together with discrete crocodile clips to offer various seating arrangements to suit your own space.