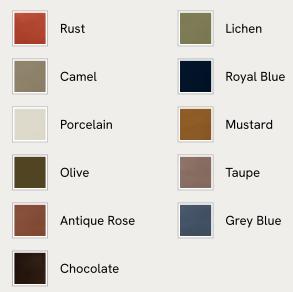

in linen, the multi-functional Rava sofa is inspired by the social spaces in Soho House Nashville. Available fully formed or as separate modules, it pieces together with discrete crocodile clips to offer various seating arrangements to suit your own space.

### Dimensions

Dimensions: H74 x W97 x D101cm / H29 x W76 x D40" Weight: 55kg / 121.3lbs Packaged dimensions: H79 x W101 x D107cm / H31.1 x W39.8 x D42.1" Packaged weight: 55kg / 121.3lbs

#### Details

Arm height: 73cm Assembly required: Yes Fabric: 100% Linen Feet: Oak Filling: Foam, feather and fiber Frame: Engineered Hardwood Removable cushions: Yes Removable legs: No Seat depth: 70cm Seat height: 43cm Seat width: 65cm Care instructions: Professional upholstery cleaning

#### Available in 10 linens



### Available in 11 velvets





# Rava Modular Sofa, Armless Module, Linen, Ochre

£1,495 Regular price £1,271 Member price

A soft, rounded silhouette with a fluted backrest is fully upholstered in linen.

Fully wrapped in linen, the multi-functional Rava sofa is inspired by the social spaces in Soho House Nashville. Available fully formed or as separate modules, it pieces together with discrete crocodile clips to offer various seating arrangements to suit your own space.

### Dimensions

Dimensions: H74 x W90 x D101cm / H29 x W76 x D40" Weight: 49kg / 108lbs Packaged dimensions: H79 x W96 x D107cm / H31.1 x W37.8 x D42.1" Packaged weight: 49kg / 108lbs

#### Details

Assembly required: Yes Fabric: 100% Linen Feet: Oak Filling: Foam, feather and fiber Frame: Engineered Hardwood Removable cushions: Yes Removable legs