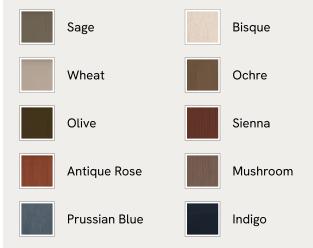

ackrest is fully upholstered in linen.

Fully wrapped in linen, the multi-functional Rava sofa is inspired by the social spaces in Soho House Nashville. Available fully formed or as separate modules, it pieces together with discrete crocodile clips to offer various seating arrangements to suit your own space.

### Dimensions

Dimensions: H74 x W90 x D101cm / H29 x W76 x D40" Weight: 49kg / 108lbs Packaged dimensions: H79 x W96 x D107cm / H31.1 x W37.8 x D42.1" Packaged weight: 49kg / 108lbs

#### Details

Assembly required: Yes Fabric: 100% Linen Feet: Oak Filling: Foam, feather and fiber Frame: Engineered Hardwood Removable cushions: Yes Removable legs: No Seat depth: 70cm Seat height: 43cm Seat width: 90cm Care instructions: Professional upholstery cleaning

#### Available in 10 linens



### Available in 11 velvets





#### Available in 10 linens



# Rava Modular Sofa, Corner Module, Linen, Ochre

£1,695 Regular price £1,441 Member price

A soft, rounded silhouette with a fluted backrest is fully upholstered in linen.

Fully wrapped in linen, the multi-functional Rava sofa is inspired by the social spaces in Soho House Nashville. Available fully formed or as separate modules, it pieces together with discrete crocodile clips to offer various seating arrangements to suit your own space.

### Dimensions

Dimensions: H74 x W101 x D101cm / H29 x W76 x D40" Weight: 59kg / 130.1lbs Packaged dimensions: H79 x W107 x D107cm / H31.1 x W42.1 x D42.1" Packaged weight: 59kg / 130.1lbs

#### Details

Assembly required: Yes Fabric: 100% Linen Feet: Oak Filling: Foam, feather and fibe