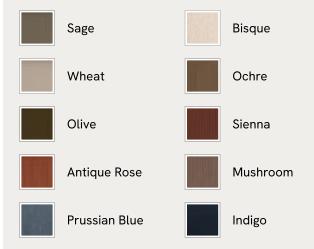

stered in linen.

Fully wrapped in linen, the multi-functional Rava sofa is inspired by the social spaces in Soho House Nashville. Available fully formed or as separate modules, it pieces together with discrete crocodile clips to offer various seating arrangements to suit your own space.

### Dimensions

Dimensions: H74 x W97 x D101cm / H29 x W76 x D40" Weight: 55kg / 121.3lbs Packaged dimensions: H79 x W101 x D107cm / H31.1 x W39.8 x D42.1" Packaged weight: 55kg / 121.3lbs

#### Details

Arm height: 73cm Assembly required: Yes Fabric: 100% Linen Feet: Oak Filling: Foam, feather and fiber Frame: Engineered Hardwood Removable cushions: Yes Removable legs: No Seat depth: 70cm Seat height: 43cm Seat width: 65cm Care instructions: Professional upholstery cleaning

#### Available in 10 linens



### Available in 11 velvets





# Rava Modular Sofa, Armless Module, Linen, Ochre

£1,495 Regular price £1,271 Member price

A soft, rounded silhouette with a fluted backrest is fully upholstered in linen.

Fully wrapped in linen, the multi-functional Rava sofa is inspired by the social spaces in Soho House Nashville. Available fully formed or as separate modules, it pieces together with discrete crocodile clips to offer various seating arrangements to suit your own space.

### Dimensions

Dimensions: H74 x W90 x D101cm / H29 x W76 x D40" Weight: 49kg / 108lbs Packaged dimensions: H79 x W96 x D107cm / H31.1 x W37.8 x D42.1" Packaged weight: 49kg / 108lbs

#### Details

Assembly required: Yes Fabric: 100% Linen Feet: Oak Filling: Foam, feather and fiber Frame: Engineered Hardwood Removab