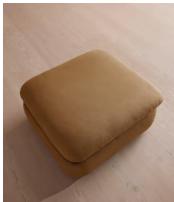

## Rava Ottoman, Linen, Ochre

£995 Regular price £846 Member price

Designed to complement the Rava modular sofa, a square silhouette is softened by curved edges and wrapped in linen.

Taking cues from the social spaces of Soho House Nashville, this ottoman is designed to complement the Rava modular sofa. Upholstered in linen that comes in our full made-to-order palette, its square silhouette is rounded at the corners for a soft, comfortable finish.

## Dimensions

Dimensions: H43 x W90 x D81cm / H29 x W76 x D40" Weight: 28kg / 61.7lbs Packaged dimensions: H48 x W97 x D88cm / H18.9 x W38.2 x D34.6" Packaged weight: 28kg / 61.7lbs

#### Details

Assembly required: No Fabric: 100% Linen Feet: Oak Filling: Foam, feather and fiber Frame: Engineered Hardwood Removable cushions: No Removable legs: No Seat depth: 81cm Seat height: 43cm Seat width: 90cm Care instructions: Professional upholstery cleaning