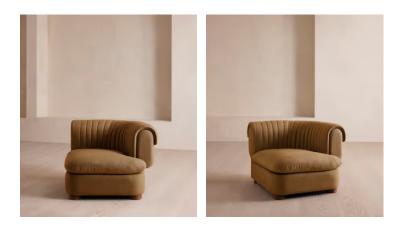

# Rava Modular Sofa, Right Arm Module, Linen, Ochre

£1,695 Regular price £1,441 Member price

A soft, rounded silhouette with a fluted backrest is fully upholstered in linen.

Fully wrapped in linen, the multi-functional Rava sofa is inspired by the social spaces in Soho House Nashville. Available fully formed or as separate modules, it pieces together with discrete crocodile clips to offer various seating arrangements to suit your own space.