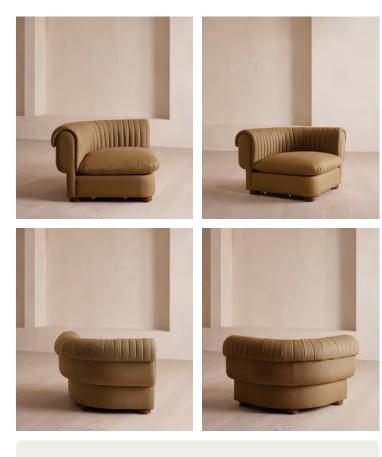

# Rava Modular Sofa, Armless Module, Linen, Ochre

£1,495 Regular price £1,271 Member price

A soft, rounded silhouette with a fluted backrest is fully upholstered in linen.

Fully wrapped in linen, the multi-functional Rava sofa is inspired by the social spaces in Soho House Nashville. Available fully formed or as separate modules, it pieces together with discrete crocodile clips to offer various seating arrangements to suit your own space.

# Rava Modular Sofa, Corner Module, Linen, Ochre

£1,695 Regular price £1,441 Member price

A soft, rounded silhouette with a fluted backrest is fully upholstered in linen.

Fully wrapped in linen, the multi-functional Rava sofa is inspired by the social spaces in Soho House Nashville. Available fully formed or as separate modules, it pieces together with discrete crocodile clips to offer various seating arrangements to suit your own space.