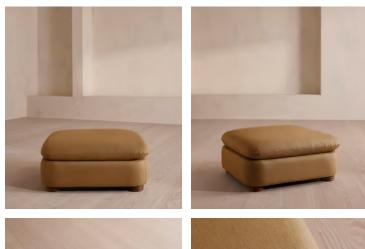

## Rava Ottoman, Linen, Ochre

£995 Regular price £846 Member price

Designed to complement the Rava modular sofa, a square silhouette is softened by curved edges and wrapped in linen.

Taking cues from the social spaces of Soho House Nashville, this ottoman is designed to complement the Rava modular sofa. Upholstered in linen that comes in our full made-to-order palette, its square silhouette is rounded at the corners for a soft, comfortable finish.

## Dimensions

Dimensions: H43 x W90 x D81cm / H29 x W76 x D40" Weight: 28kg / 61.7lbs Packaged dimensions: H48 x W97 x D88cm / H18.9 x W38.2 x D34.6" Packaged weight: 28kg / 61.7lbs

#### Details

Assembly required: No Fabric: 100% Linen Feet: Oak Filling: Foam, feather and fiber Frame: Engineered Hardwood Removable cushions: No Removable legs: No Seat depth: 81cm Seat height: 43cm Seat width: 90cm Care instructions: Professional upholstery cleaning