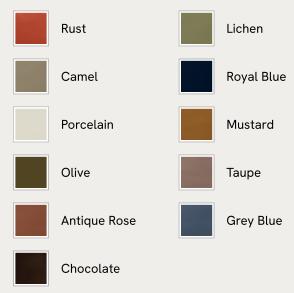

d in linen, the multi-functional Rava sofa is inspired by the social spaces in Soho House Nashville. Available fully formed or as separate modules, it pieces together with discrete crocodile clips to offer various seating arrangements to suit your own space.

### Dimensions

Dimensions: H74 x W97 x D101cm / H29 x W76 x D40" Weight: 55kg / 121.3lbs Packaged dimensions: H79 x W101 x D107cm / H31.1 x W39.8 x D42.1" Packaged weight: 55kg / 121.3lbs

#### Details

Arm height: 73cm Assembly required: Yes Fabric: 100% Linen Feet: Oak Filling: Foam, feather and fiber Frame: Engineered Hardwood Removable cushions: Yes Removable legs: No Seat depth: 70cm Seat height: 43cm Seat width: 65cm Care instructions: Professional upholstery cleaning

### Available in 10 linens



### Available in 11 velvets





# Rava Modular Sofa, Right Arm Module, Linen, Ochre

£1,695 Regular price £1,441 Member price

A soft, rounded silhouette with a fluted backrest is fully upholstered in linen.

Fully wrapped in linen, the multi-functional Rava sofa is inspired by the social spaces in Soho House Nashville. Available fully formed or as separate modules, it pieces together with discrete crocodile clips to offer various seating arrangements to suit your own space.

### Dimensions

Dimensions: H74 x W97 x D101cm / H29 x W76 x D40" Weight: 55kg / 121.3lbs Packaged dimensions: H79 x W101 x D107cm / H31.1 x W39.8 x D42.1" Packaged weight: 55kg / 121.3lbs

#### Details

Arm height: 73cm Assembly required: Yes Fabric: 100% Linen Feet: Oak Filling: Foam, feather and fiber Frame: Engineered Hardwood Removable cush