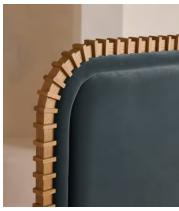

# Angus Bed, Superking, Velvet, Grey Blue

£4,495 Regular price £3,821 Member price

Made from solid oak, an oversized, curved headboard is characterised by intricate carved detailing.

Inspired by the calming bedrooms of Soho House Rome, the Angus bed is fully upholstered in soft velvet in a variety of bespoke colour options. Made from solid oak, its frame is characterised by an oversized, intricately carved headboard that creates a statement design piece for your room.