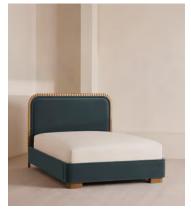

# Angus Bed, Superking, Velvet, Grey Blue

£4,495 Regular price £3,821 Member price

Made from solid oak, an oversized, curved headboard is characterised by intricate carved detailing.

Inspired by the calming bedrooms of Soho House Rome, the Angus bed is fully upholstered in soft velvet in a variety of bespoke colour options. Made from solid oak, its frame is characterised by an oversized, intricately carved headboard that creates a statement design piece for your room.

#### **Dimensions**

**Dimensions:** H131 x W192 x D213cm / H52 x W76 x D84"

**Weight:** 113kg / 249.1lbs

Number of boxes: 3

Box 1: H50 x W225 x D24cm / H19.7 x W88.6 x D9.4"
 Box 2: H51 x W207 x D23cm / H20.1 x W81.5 x D9.1"