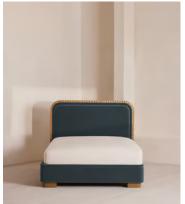

#### Available in 2 sizes

Super King  $(H131 \times W192 \times D213cm / H52 \times W76 \times D84")$ King  $(H131 \times W162 \times D213cm / H52 \times W64 \times D84")$