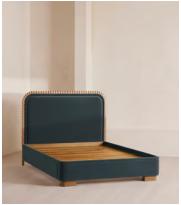

# Angus Bed, Superking, Velvet, Grey Blue

£4,495 Regular price £3,821 Member price

Made from solid oak, an oversized, curved headboard is characterised by intricate carved detailing.

Inspired by the calming bedrooms of Soho House Rome, the Angus bed is fully upholstered in soft velvet in a variety of bespoke colour options. Made from solid oak, its frame is characterised by an oversized, intricately carved headboard that creates a statement design piece for your room.

#### **Details**

Assembly required: Yes

Composition: Oak Wood, Poplar Wood, Plywood, Velvet Fabric: 85% Cotton, 15% Cotton (100% Cotton Pile)

Feet: Oak wood
Filling: Foam

Frame: Poplar and Engineered Hardwood

Headboard dimensions: H131 x W192 x D8cm

Mattress size: UK Super King

Removable legs: No

Care instructions: Professional upholstery cleaning