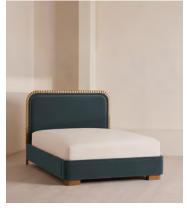

# Angus Bed, King, Velvet, Grey Blue

£4,195 Regular price £3,566 Member price

Made from solid oak, an oversized, curved headboard is characterised by intricate carved detailing.

Inspired by the calming bedrooms of Soho House Rome, the Angus bed is fully upholstered in soft velvet in a variety of bespoke colour options. Made from solid oak, its frame is characterised by an oversized, intricately carved headboard that creates a statement design piece for your room.