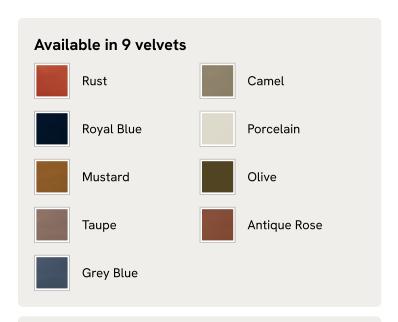

# Angus Bed, King, Velvet, Grey Blue

£4,195 Regular price £3,566 Member price

Made from solid oak, an oversized, curved headboard is characterised by intricate carved detailing.

Inspired by the calming bedrooms of Soho House Rome, the Angus bed is fully upholstered in soft velvet in a variety of bespoke colour options. Made from solid oak, its frame is characterised by an oversized, intricately carved headboard that creates a statement design piece for your room.