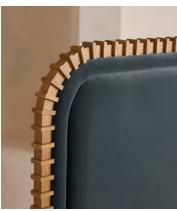

# Angus Bed, King, Velvet, Grey Blue

£4,195 Regular price £3,566 Member price

Made from solid oak, an oversized, curved headboard is characterised by intricate carved detailing.

Inspired by the calming bedrooms of Soho House Rome, the Angus bed is fully upholstered in soft velvet in a variety of bespoke colour options. Made from solid oak, its frame is characterised by an oversized, intricately carved headboard that creates a statement design piece for your room.