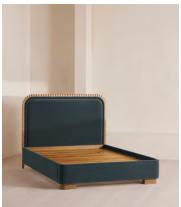

# Angus Bed, King, Velvet, Grey Blue

£4,195 Regular price £3,566 Member price

Made from solid oak, an oversized, curved headboard is characterised by intricate carved detailing.

Inspired by the calming bedrooms of Soho House Rome, the Angus bed is fully upholstered in soft velvet in a variety of bespoke colour options. Made from solid oak, its frame is characterised by an oversized, intricately carved headboard that creates a statement design piece for your room.

### **Details**

Assembly required: Yes

Composition: Oak Wood, Poplar Wood, Plywood, Velvet Fabric: 85% Cotton, 15% Cotton (100% Cotton Pile)

Feet: Oak wood
Filling: Foam

Footboard dimensions: H37 x W162 x D14 cm
Frame: Poplar and Engineered Hardwood
Headboard dimensions: H131 x W162 x D8 cm