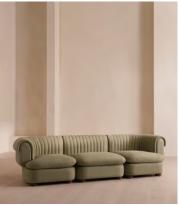

# Rava Modular Sofa, Four Seater, Linen, Sage

£4,885 Regular price £4,152 Member price

A soft, rounded four-seater silhouette with a fluted backrest is fully upholstered in linen.

Fully wrapped in linen, the multi-functional Rava sofa is inspired by the social spaces in Soho House Nashville. Available fully formed or as separate modules, it pieces together with discrete crocodile clips to offer various seating arrangements to suit your own space.