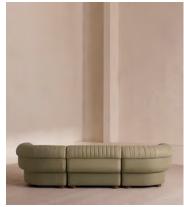

# Rava Modular Sofa, Four Seater, Linen, Sage

£4,885 Regular price £4,152 Member price

A soft, rounded four-seater silhouette with a fluted backrest is fully upholstered in linen.

Fully wrapped in linen, the multi-functional Rava sofa is inspired by the social spaces in Soho House Nashville. Available fully formed or as separate modules, it pieces together with discrete crocodile clips to offer various seating arrangements to suit your own space.