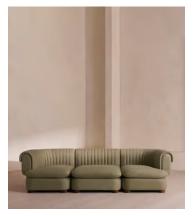

# Rava Modular Sofa, Four Seater, Linen, Sage

£4,885 Regular price £4,152 Member price

A soft, rounded four-seater silhouette with a fluted backrest is fully upholstered in linen.

Fully wrapped in linen, the multi-functional Rava sofa is inspired by the social spaces in Soho House Nashville. Available fully formed or as separate modules, it pieces together with discrete crocodile clips to offer various seating arrangements to suit your own space.