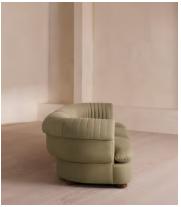

# Rava Modular Sofa, Four Seater, Linen, Sage

£4,885 Regular price £4,152 Member price

A soft, rounded four-seater silhouette with a fluted backrest is fully upholstered in linen.

Fully wrapped in linen, the multi-functional Rava sofa is inspired by the social spaces in Soho House Nashville. Available fully formed or as separate modules, it pieces together with discrete crocodile clips to offer various seating arrangements to suit your own space.