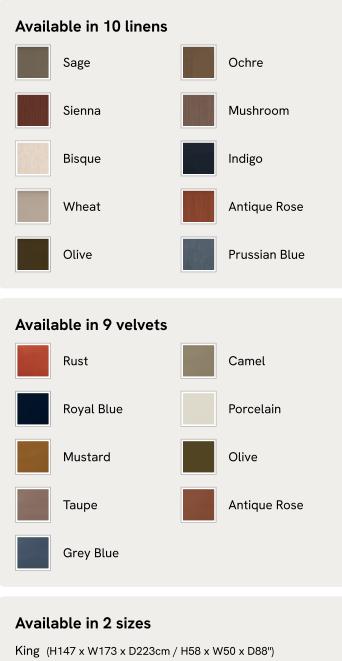

## SOHO HOME

Super King (H147 x W203 x D223cm / H58 x W80 x D88")

Mirroring the styles seen in Soho House Nashville with its curved headboard, the Mika bed is carved from solid turned timber surrounded by intricate bobbin detailing. Fully upholstered in natural linen that comes in our full made-to-order palette, it's trimmed with a matching valance.