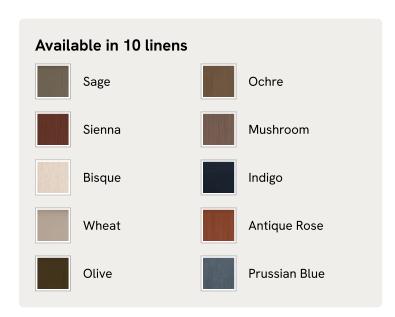

Mirroring the styles seen in Soho House Nashville with its curved headboard, the Mika bed is carved from solid turned timber surrounded by intricate bobbin detailing. Fully upholstered in natural linen that comes in our full made-to-order palette, it's trimmed with a matching valance.