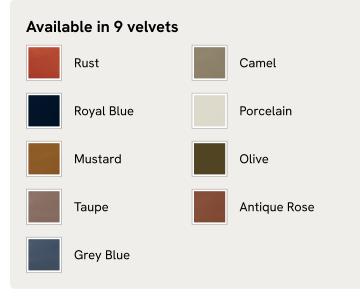

# Mika Bed, Superking, Velvet, Royal Blue

£4,495 Regular price £3,821 Member price

Fully upholstered in natural linen, a curved headboard surrounded by bobbin detailing creates a focal point for your bedroom.

Mirroring the styles seen in Soho House Nashville with its curved headboard, the Mika bed is carved from solid turned timber surrounded by intricate bobbin detailing. Fully upholstered in natural linen that comes in our full made-to-order palette, it's trimmed with a matching valance.