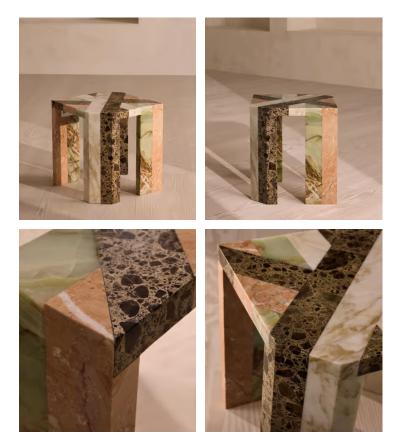

# Charli Side Table

£1,295 Regular price £1,101 Member price

Brightly coloured, contrasting stones are pieced together to create an irregular silhouette.

Inspired by the various marble finishes seen throughout Soho House Rome, the Charli side table is crafted from a mix of polished green onyx stone, and Golden Carrara, Dark Emperador, and Rosa Tea marbles.

### Details

Assembly required: No

Feet: Plastic Glide

**Material**: Dark Emperador Marble, Green Onyx, Rosa Tea Marble, Golden Carrara Marble and Steel