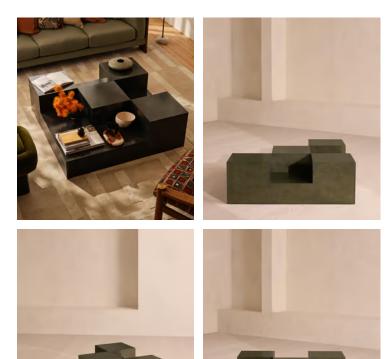

## Tomasso Coffee Table

£2,495 Regular price £2,121 Member price

Individual modules carved from reconstituted cherry burl veneer can be pieced together in multiple ways to create new configurations.

Inspired by Shoreditch House, the architectural Tomasso coffee table is crafted from reconstituted cherry burl veneer that's treated to a deep olive stain. Three separate modules can be placed together in varying compositions, creating a multi-level surface designed to showcase coffee table books and other decorative items.

## Dimensions

Dimensions: H38 x W114 x D38cm / H15 x W45 x D15" Weight: 26kg / 57.3lbs Number of boxes: 3