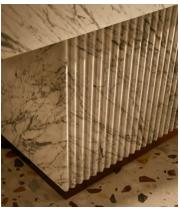

## Stellios Double Vanity, Arabescato Marble

£6,995 Regular price £5,946 Member price

An angular silhouette is carved using an Arabescato marble detailed with fluting at the base.

Our Stellios double vanity takes inspiration from the solid marble sinks seen in the bathrooms of Soho House Rome. Crafted using a honed Arabescato marble, its angular top houses double undermount sinks. Characterised by fluted detailing, the square pedestal base gives way to an antiqued brass plinth for subtle contrast.

## **Details**

Adjustable shelf?: No
Assembly required: Yes
Basin overflow?: No

Feet: Stainless steel leveler

Handles: Stainless steel and marble

Hardware: Stainless steel

Material: Marine Plywood, Stainless Steel, Arabescato Marble and