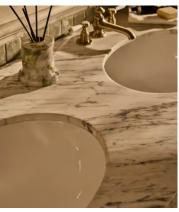

## Stellios Double Vanity, Arabescato Marble

£6,995 Regular price £5,946 Member price

An angular silhouette is carved using an Arabescato marble detailed with fluting at the base.

Our Stellios double vanity takes inspiration from the solid marble sinks seen in the bathrooms of Soho House Rome. Crafted using a honed Arabescato marble, its angular top houses double undermount sinks. Characterised by fluted detailing, the square pedestal base gives way to an antiqued brass plinth for subtle contrast.

Cermaic Sink

Removable legs: No Sink included?: Yes

Sink installation: Undermount

Taps included?: No

Marble type: Honed Arabescato Marble

Care instructions: Wipe clean using a damp, soapy cloth, and dust regularly with a soft, dry, lint-free cloth. Do not use multi-surface cleaners or abrasive products like bleach, steel wool etc. All spills, including make-up, should be wiped up immediately. Avoid letting water lie on the surface of the unit. Take care not to drop heavy objects, or to place sharp items or excessive heat onto the surface.