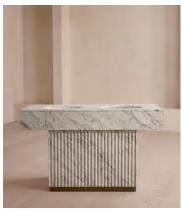

## Stellios Double Vanity, Arabescato Marble

£6,995 Regular price £5,946 Member price

An angular silhouette is carved using an Arabescato marble detailed with fluting at the base.

Our Stellios double vanity takes inspiration from the solid marble sinks seen in the bathrooms of Soho House Rome. Crafted using a honed Arabescato marble, its angular top houses double undermount sinks. Characterised by fluted detailing, the square pedestal base gives way to an antiqued brass plinth for subtle contrast.

## **Dimensions**

**Dimensions:** H90 x W150 x D61cm / H35 x W59 x D24"

Weight: 154kg / 339.5lbs Number of boxes: 3