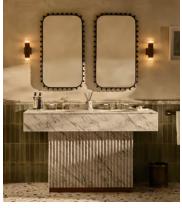

## Stellios Double Vanity, Arabescato Marble

£6,995 Regular price £5,946 Member price

An angular silhouette is carved using an Arabescato marble detailed with fluting at the base.

Our Stellios double vanity takes inspiration from the solid marble sinks seen in the bathrooms of Soho House Rome. Crafted using a honed Arabescato marble, its angular top houses double undermount sinks. Characterised by fluted detailing, the square pedestal base gives way to an antiqued brass plinth for subtle contrast.

## **Dimensions**

**Dimensions:** H90 x W150 x D61cm / H35 x W59 x D24"

Weight: 154kg / 339.5lbs Number of boxes: 3