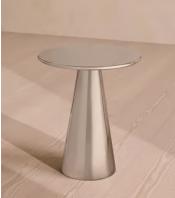

## Lustro Side Table

£1,195 Regular price £1,016 Member price

A sculptural silhouette made entirely from highly polished stainless steel for a mirrored finish.

The sleek, circular top of our Lustro side table rests seamlessly on a conical base to create a sculptural silhouette. Drawing inspiration from Chicago's The Bean, a highly polished finish on the stainless steel creates a mirror-like look.

## Dimensions

Dimensions: H55 x W48 x D48cm / H22 x W19 x D19" Weight: 13kg / 28.7lbs

## Details

Assembly required: No Feet: Plastic Glide Material: Stainless Steel Removable legs: No

**Care instructions**: Dust often using a clean, soft, dry and lint-free cloth. Blot spills immediately and wipe with a clean, damp, cloth. We do not recommend the use of chemical cleansers, abrasives or furniture polish. Avoid contact with water and other liquids.