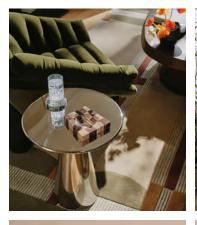

## Lustro Side Table

£1,195 Regular price £1,016 Member price

A sculptural silhouette made entirely from highly polished stainless steel for a mirrored finish.

The sleek, circular top of our Lustro side table rests seamlessly on a conical base to create a sculptural silhouette. Drawing inspiration from Chicago's The Bean, a highly polished finish on the stainless steel creates a mirror-like look.