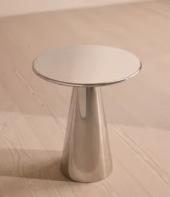

## Lustro Side Table

£1,195 Regular price £1,016 Member price

A sculptural silhouette made entirely from highly polished stainless steel for a mirrored finish.

The sleek, circular top of our Lustro side table rests seamlessly on a conical base to create a sculptural silhouette. Drawing inspiration from Chicago's The Bean, a highly polished finish on the stainless steel creates a mirror-like look.

## Dimensions

Dimensions: H55 x W48 x D48cm / H22 x W19 x D19" Weight: 13kg / 28.7lbs

## Details

Assembly required: No Feet: Plastic Glide Material: Stainless Steel Removable legs: No

**Care instructions**: Dust often using a clean, soft, dry and lint-free cloth. Blot spills immediately and wipe with a clean, damp, cloth. We do not recommend the use of chemical cleansers, abrasives or furniture polish. Avoid contact with water and other liquids.