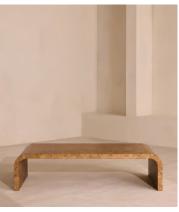

## Wallace Coffee Table, Large

€2,350 Regular price €1,998 Member price

Mappa burl creates an arched, rectangular design.

A structural twist on classic coffee tables, the Wallace table is formed from mappa burl that has been manipulated into an arched, rectangular design reminiscent of the interiors of 180 House.