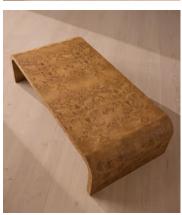

## Wallace Coffee Table, Large

€2,350 Regular price €1,998 Member price

Mappa burl creates an arched, rectangular design.

A structural twist on classic coffee tables, the Wallace table is formed from mappa burl that has been manipulated into an arched, rectangular design reminiscent of the interiors of 180 House.