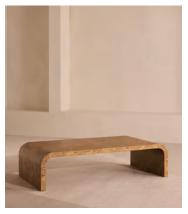

## Wallace Coffee Table, Large

€2,350 Regular price €1,998 Member price

Mappa burl creates an arched, rectangular design.

A structural twist on classic coffee tables, the Wallace table is formed from mappa burl that has been manipulated into an arched, rectangular design reminiscent of the interiors of 180 House.