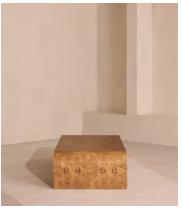

## Wallace Coffee Table, Large

€2,350 Regular price €1,998 Member price

Mappa burl creates an arched, rectangular design.

A structural twist on classic coffee tables, the Wallace table is formed from mappa burl that has been manipulated into an arched, rectangular design reminiscent of the interiors of 180 House.