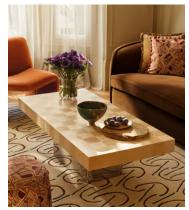

## Sylvester Coffee Table

£2,295 Regular price £1,951 Member price

Blonde, checkerboard sycamore pairs with polished stainless steel for a bold contrast in texture.

Inspired by the geometric patterns and shapes throughout 180 House, the Sylvester coffee table has an angular silhouette enhanced by a subtle checkerboard pattern. Carved from blonde figured sycamore, its sharp, rectangular top is set on a polished stainless steel base with rounded edges.