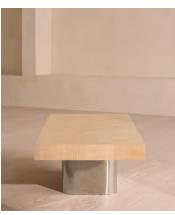

## Sylvester Coffee Table

£2,295 Regular price £1,951 Member price

Blonde, checkerboard sycamore pairs with polished stainless steel for a bold contrast in texture.

Inspired by the geometric patterns and shapes throughout 180 House, the Sylvester coffee table has an angular silhouette enhanced by a subtle checkerboard pattern. Carved from blonde figured sycamore, its sharp, rectangular top is set on a polished stainless steel base with rounded edges.