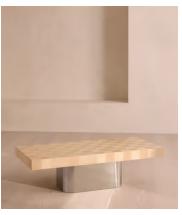

## Sylvester Coffee Table

£2,295 Regular price £1,951 Member price

Blonde, checkerboard sycamore pairs with polished stainless steel for a bold contrast in texture.

Inspired by the geometric patterns and shapes throughout 180 House, the Sylvester coffee table has an angular silhouette enhanced by a subtle checkerboard pattern. Carved from blonde figured sycamore, its sharp, rectangular top is set on a polished stainless steel base with rounded edges.