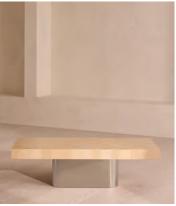

## Sylvester Coffee Table

£2,295 Regular price £1,951 Member price

Blonde, checkerboard sycamore pairs with polished stainless steel for a bold contrast in texture.

Inspired by the geometric patterns and shapes throughout 180 House, the Sylvester coffee table has an angular silhouette enhanced by a subtle checkerboard pattern. Carved from blonde figured sycamore, its sharp, rectangular top is set on a polished stainless steel base with rounded edges.