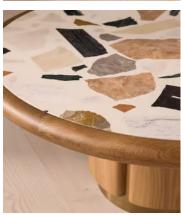

## Santos Coffee Table, Terrazzo

£2,695 Regular price £2,291 Member price

A striking terrazzo inset top is composed of 12 different types of polished marble.

Set on an antiqued brass plinth, the Santos coffee table has a circular top on a pedestal base carved from oak. Solid oak lipping surrounds the polished terrazzo tabletop to create a statement centrepiece inspired by Brighton Beach House.

## **Details**

Assembly required: Yes

Feet: Plastic Glide

Material: Oak Wood, Oak Veneer, Plywood, Steel and Terazzo Marble

Removable legs: Yes

**Care instructions**: Dust often using a clean, soft, dry and lint-free cloth. Blot spills immediately and wipe with a clean, damp, cloth. We do not recommend the use of chemical cleansers, abrasives or furniture polish. Avoid contact with water and other liquids.