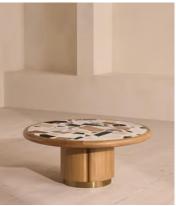

## Santos Coffee Table, Terrazzo

£2,695 Regular price £2,291 Member price

A striking terrazzo inset top is composed of 12 different types of polished marble.

Set on an antiqued brass plinth, the Santos coffee table has a circular top on a pedestal base carved from oak. Solid oak lipping surrounds the polished terrazzo tabletop to create a statement centrepiece inspired by Brighton Beach House.