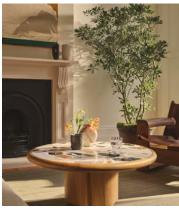

## Santos Coffee Table, Terrazzo

£2,695 Regular price £2,291 Member price

A striking terrazzo inset top is composed of 12 different types of polished marble.

Set on an antiqued brass plinth, the Santos coffee table has a circular top on a pedestal base carved from oak. Solid oak lipping surrounds the polished terrazzo tabletop to create a statement centrepiece inspired by Brighton Beach House.