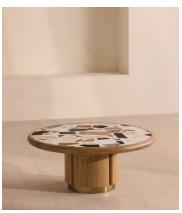

## Santos Coffee Table, Terrazzo

£2,695 Regular price £2,291 Member price

A striking terrazzo inset top is composed of 12 different types of polished marble.

Set on an antiqued brass plinth, the Santos coffee table has a circular top on a pedestal base carved from oak. Solid oak lipping surrounds the polished terrazzo tabletop to create a statement centrepiece inspired by Brighton Beach House.