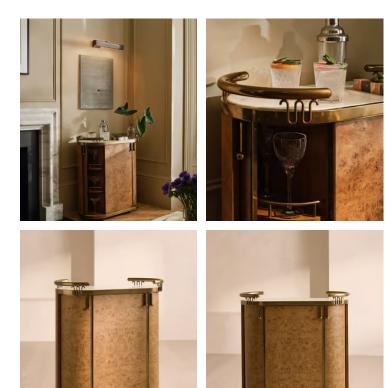

# Athos Bar Cart, Calcutta Aura Marble

A pill-shaped oak burl silhouette is perched on wheels for ease of movement.

Made from oak burl veneer, the portable Athos bar cart has a Calacatta Aura marble inset top made for serving guests or displaying drinks. Sliding doors on either side open up to shelved storage, while a central, hinged door reveals two adjustable shelves and additional space to store your glassware.

### Dimensions

Dimensions: H90 x W84 x D40cm / H35 x W33 x D16" Weight: 75kg / 165.3lbs

#### Details

Adjustable shelf?: Yes Assembly required: No Door dimensions: 16.5 x 1.9 x 75.8cm43.6 x 1.9 x 74.2cm

Feet: Brass Castors

Handles: Stainless Steel

**Material**: Moisture Resistant MDF, Oak Burl Veneer, Oak Veneer, Brass, Steel and Calacatta Aura Marble