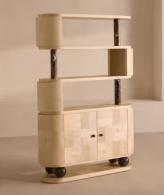

## SOHO HOME

Dark Emperador marble accents contrast against blonde figured sycamore with a checkerboard pattern.

The pill-shaped cabinet of our Lionel shelving unit conceals storage space built with adjustable shelves on the interior. On the outside, polished Dark Emperador marble accents contrast blonde figured sycamore veneer, with spherical front handles designed to mirror the shape of the marble ball feet beneath.

## Details

Adjustable shelf?: Yes Assembly required: No Feet: Plastic Glide Handles: Dark Emperador Marble Material: Sycamore Veneer, MDF, Plywood and Dark Emperador Marble Removable legs: No Care instructions: Dust often using a clean, soft, dry and lint-free cloth.