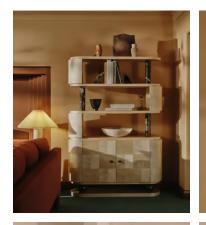

## SOHO HOME

Dark Emperador marble accents contrast against blonde figured sycamore with a checkerboard pattern.

The pill-shaped cabinet of our Lionel shelving unit conceals storage space built with adjustable shelves on the interior. On the outside, polished Dark Emperador marble accents contrast blonde figured sycamore veneer, with spherical front handles designed to mirror the shape of the marble ball feet beneath.