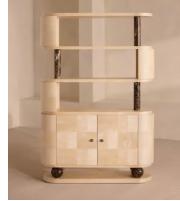

## SOHO HOME

Dark Emperador marble accents contrast against blonde figured sycamore with a checkerboard pattern.

The pill-shaped cabinet of our Lionel shelving unit conceals storage space built with adjustable shelves on the interior. On the outside, polished Dark Emperador marble accents contrast blonde figured sycamore veneer, with spherical front handles designed to mirror the shape of the marble ball feet beneath.