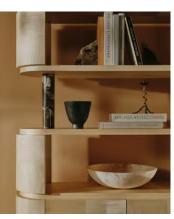

## SOHO HOME

Dark Emperador marble accents contrast against blonde figured sycamore with a checkerboard pattern.

The pill-shaped cabinet of our Lionel shelving unit conceals storage space built with adjustable shelves on the interior. On the outside, polished Dark Emperador marble accents contrast blonde figured sycamore veneer, with spherical front handles designed to mirror the shape of the marble ball feet beneath.