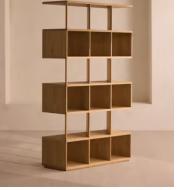

# Midas Shelving

| £2,695 | Regular price |
|--------|---------------|
| £2,291 | Member price  |

Alternating, angled supports put a geometric twist on traditional shelving units.

Inspired by Shoreditch House, the angular silhouette of our Midas shelves is carved from natural, oak. Designed to stand alone or slot together side by side, the unit has space to store and display books or decorative items.

### Dimensions

Dimensions: H210 x W120 x D34cm / H83 x W47 x D13" Weight: 92kg / 202.8lbs

#### Details

Adjustable shelf?: No

Assembly required: No

Feet: Plastic Glide

Material: Oak Wood, Oak Veneer, Beech Veneer and MDF