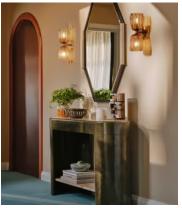

## Siya Console, Lacorado Marble

£2,595 Regular price £2,206 Member price

Olive-stained oak burl and Lacorado marble come together in a softly curved silhouette.

Oak burl is treated with a deep olive stain and a high-gloss finish for the pill-shaped silhouette of our Siya console table, accentuated by the cool, cream-coloured tones of the Lacorado marble inset top and low-sitting shelf.

## **Dimensions**

**Dimensions:** H80 x W120 x D35cm / H31 x W47 x D14"

Weight: 71kg / 156.5lbs

Number of boxes: 2

## **Details**

Assembly required: Yes

Feet: Plastic Glide
Handles: Push Catch

Material: Oak Wood, Oak Burl Veneer, Oak Veneer, MDF, Plywood, Steel

and Lacorado Marble

Removable legs: Yes

Shelf dimensions: 80.8 x 25.1 x 3.75cm