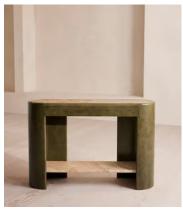

## Siya Console, Lacorado Marble

£2,595 Regular price £2,206 Member price

Olive-stained oak burl and Lacorado marble come together in a softly curved silhouette.

Oak burl is treated with a deep olive stain and a high-gloss finish for the pill-shaped silhouette of our Siya console table, accentuated by the cool, cream-coloured tones of the Lacorado marble inset top and low-sitting shelf.

## **Details**

Assembly required: Yes

Feet: Plastic Glide
Handles: Push Catch

Material: Oak Wood, Oak Burl Veneer, Oak Veneer, MDF, Plywood, Steel

and Lacorado Marble

Removable legs: Yes

Shelf dimensions: 80.8 x 25.1 x 3.75cm