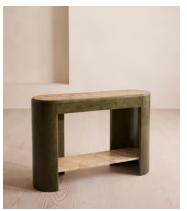

## Siya Console, Lacorado Marble

£2,595 Regular price £2,206 Member price

Olive-stained oak burl and Lacorado marble come together in a softly curved silhouette.

Oak burl is treated with a deep olive stain and a high-gloss finish for the pill-shaped silhouette of our Siya console table, accentuated by the cool, cream-coloured tones of the Lacorado marble inset top and low-sitting shelf.

## **Dimensions**

**Dimensions:** H80 x W120 x D35cm / H31 x W47 x D14"

Weight: 71kg / 156.5lbs

Number of boxes: 2

## **Details**

Assembly required: Yes

Feet: Plastic Glide
Handles: Push Catch

Material: Oak Wood, Oak Burl Veneer, Oak Veneer, MDF, Plywood, Steel

and Lacorado Marble

Removable legs: Yes

Shelf dimensions: 80.8 x 25.1 x 3.75cm