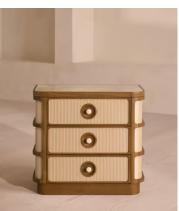

## Cora Bedside Table, Royal Diana Marble

£1,995 Regular price £1,696 Member price

A solid oak silhouette is softened by rounded corners and striped silk upholstery.

Taking inspiration from the interiors of Soho House Chicago, our Cora bedside table is characterised by silk upholstery in subtle stripes.

Softened by rounded corners, its solid oak silhouette has three drawers for storage, each of which opens with marble handles to match its top.

## **Dimensions**

**Dimensions:** H60 x W65 x D40cm / H24 x W26 x D16"

**Weight:** 45kg / 99.2lbs

## **Details**

Assembly required: No Composition: 100% Silk

Drawer dimensions: 43.8 x 27.4 x 8.6cm

Feet: Plastic Glide

Handles: Royal Diana Marble and Stainless Steel

Material: Oak Wood, Poplar Wood, Oak Veneer, Birch Veneer, MDF,