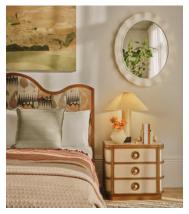

## Cora Bedside Table, Royal Diana Marble

£1,995 Regular price £1,696 Member price

A solid oak silhouette is softened by rounded corners and striped silk upholstery.

Taking inspiration from the interiors of Soho House Chicago, our Cora bedside table is characterised by silk upholstery in subtle stripes.

Softened by rounded corners, its solid oak silhouette has three drawers for storage, each of which opens with marble handles to match its top.