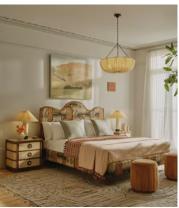

## Cora Bedside Table, Royal Diana Marble

£1,995 Regular price £1,696 Member price

A solid oak silhouette is softened by rounded corners and striped silk upholstery.

Taking inspiration from the interiors of Soho House Chicago, our Cora bedside table is characterised by silk upholstery in subtle stripes.

Softened by rounded corners, its solid oak silhouette has three drawers for storage, each of which opens with marble handles to match its top.