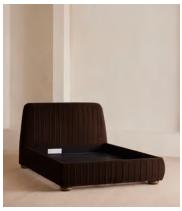

# Vivienne Bed, Emperor, Velvet, Chocolate

£3,495 Regular price £2,971 Member price

A reiteration of a House icon, with pleated stitch detailing along the velvet-wrapped headboard.

Inspired by our members' favorite sofa on the eighth floor of White City House, the Vivienne bed is upholstered in rich velvet in a range of bespoke color options. Resting on oversized, solid oak bun feet, this style is designed to be the focal point of your bedroom.