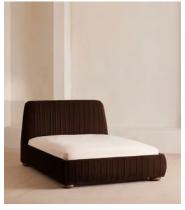

# Vivienne Bed, Emperor, Velvet, Chocolate

£3,495 Regular price £2,971 Member price

A reiteration of a House icon, with pleated stitch detailing along the velvet-wrapped headboard.

Inspired by our members' favorite sofa on the eighth floor of White City House, the Vivienne bed is upholstered in rich velvet in a range of bespoke color options. Resting on oversized, solid oak bun feet, this style is designed to be the focal point of your bedroom.