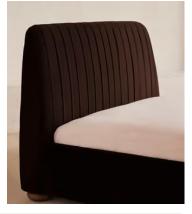

# Vivienne Bed, Emperor, Velvet, Chocolate

£3,495 Regular price £2,971 Member price

A reiteration of a House icon, with pleated stitch detailing along the velvet-wrapped headboard.

Inspired by our members' favorite sofa on the eighth floor of White City House, the Vivienne bed is upholstered in rich velvet in a range of bespoke color options. Resting on oversized, solid oak bun feet, this style is designed to be the focal point of your bedroom.