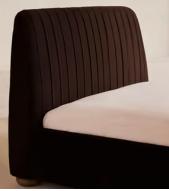

# Vivienne Bed, Double, Velvet, Chocolate

A reiteration of a House icon, with pleated stitch detailing along the velvet-wrapped headboard.

Inspired by our members' favorite sofa on the eighth floor of White City House, the Vivienne bed is upholstered in rich velvet in a range of bespoke color options. Resting on oversized, solid oak bun feet, this style is designed to be the focal point of your bedroom.