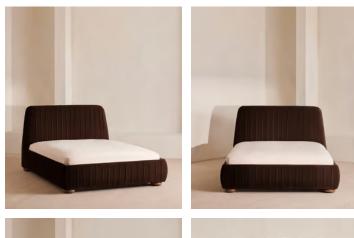

# Vivienne Bed, Double, Velvet, Chocolate

A reiteration of a House icon, with pleated stitch detailing along the velvet-wrapped headboard.

Inspired by our members' favorite sofa on the eighth floor of White City House, the Vivienne bed is upholstered in rich velvet in a range of bespoke color options. Resting on oversized, solid oak bun feet, this style is designed to be the focal point of your bedroom.

## Dimensions

Dimensions: H115 x W151 x D219cm / H45 x W59 x D89" Weight: 89kg / 196.2lbs Number of boxes: 3