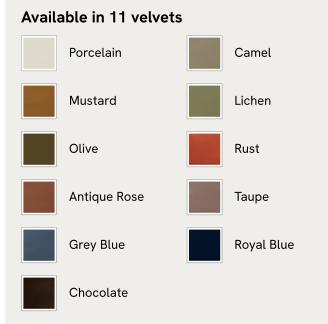

# Vivienne Bed, Double, Velvet, Chocolate

A reiteration of a House icon, with pleated stitch detailing along the velvet-wrapped headboard.

Inspired by our members' favorite sofa on the eighth floor of White City House, the Vivienne bed is upholstered in rich velvet in a range of bespoke color options. Resting on oversized, solid oak bun feet, this style is designed to be the focal point of your bedroom.