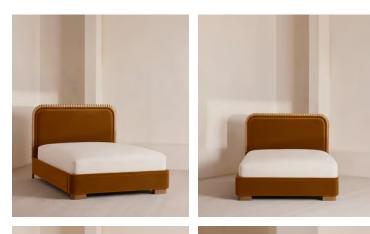

# Angus Bed, King, Velvet, Mustard

£4,195 Regular price £3,566 Member price

Made from solid oak, an oversized, curved headboard is characterised by intricate carved detailing.

Inspired by the calming bedrooms of Soho House Rome, the Angus bed is fully upholstered in soft velvet in a variety of bespoke colour options. Made from solid oak, its frame is characterised by an oversized, intricately carved headboard that creates a statement design piece for your room.