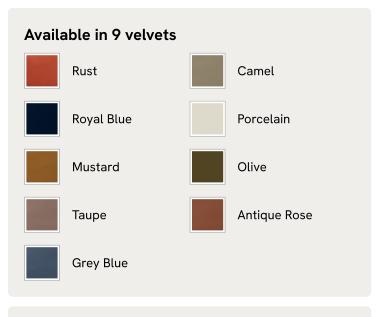

# Angus Bed, King, Velvet, Mustard

£4,195 Regular price £3,566 Member price

Made from solid oak, an oversized, curved headboard is characterised by intricate carved detailing.

Inspired by the calming bedrooms of Soho House Rome, the Angus bed is fully upholstered in soft velvet in a variety of bespoke colour options. Made from solid oak, its frame is characterised by an oversized, intricately carved headboard that creates a statement design piece for your room.