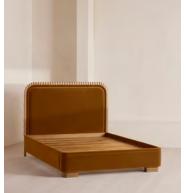

# Angus Bed, King, Velvet, Mustard

£4,195 Regular price £3,566 Member price

Made from solid oak, an oversized, curved headboard is characterised by intricate carved detailing.

Inspired by the calming bedrooms of Soho House Rome, the Angus bed is fully upholstered in soft velvet in a variety of bespoke colour options. Made from solid oak, its frame is characterised by an oversized, intricately carved headboard that creates a statement design piece for your room.