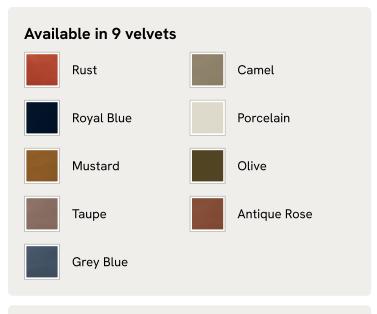

### Available in 10 linens

Inspired by the calming bedrooms of Soho House Rome, the Angus bed is fully upholstered in soft velvet in a variety of bespoke colour options. Made from solid oak, its frame is characterised by an oversized, intricately carved headboard that creates a statement design piece for your room.