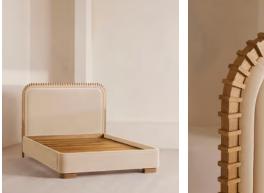

# Angus Bed, Superking, Velvet, Porcelain

| £4,495 | Regular price |
|--------|---------------|
| £3,821 | Member price  |

Made from solid oak, an oversized, curved headboard is characterised by intricate carved detailing.

Inspired by the calming bedrooms of Soho House Rome, the Angus bed is fully upholstered in soft velvet in a variety of bespoke colour options. Made from solid oak, its frame is characterised by an oversized, intricately carved headboard that creates a statement design piece for your room.

### Details

| Assembly required: Yes                              |  |
|-----------------------------------------------------|--|
| Composition: Oak Wood, Poplar Wood, Plywood, Velvet |  |
| Fabric: 85% Cotton, 15% Cotton (100% Cotton Pile)   |  |
| Feet: Oak wood                                      |  |
| Filling: Foam                                       |  |
| Footboard dimensions: H37 x W192 x D14 cm           |  |
| Frame: Poplar and Engineered Hardwood               |  |
| Headboard dimensions: H131 x W192 x D8cm            |  |
| Mattress size: UK Super King                        |  |
| Removable legs: No                                  |  |
| Care instructions: Professional upholstery cleaning |  |