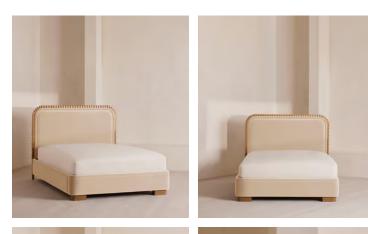

# Angus Bed, Superking, Velvet, Porcelain

| £4,495 | Regular price |
|--------|---------------|
| £3,821 | Member price  |

Made from solid oak, an oversized, curved headboard is characterised by intricate carved detailing.

Inspired by the calming bedrooms of Soho House Rome, the Angus bed is fully upholstered in soft velvet in a variety of bespoke colour options. Made from solid oak, its frame is characterised by an oversized, intricately carved headboard that creates a statement design piece for your room.