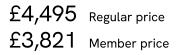

# SOHO HOME

נורררה





### Available in 10 linens



#### Available in 5 velvets















**Royal Blue** 

Mustard

Grey Blue

# Angus Bed, Superking, Velvet, Royal Blue



Made from solid oak, an oversized, curved headboard is characterised by intricate carved detailing.

Inspired by the calming bedrooms of Soho House Rome, the Angus bed is fully upholstered in soft velvet in a variety of bespoke colour options. Made from solid oak, its frame is characterised by an oversized, intricately carved headboard that creates a statement design piece for your room.

# **Dimensions**

Dimensions: H131 x W192 x D213cm / H52 x W76 x D84"

Weight: 113kg / 249.1lbs

Number of boxes: 3

- Box 1: H50 x W225 x D24cm / H19.7 x W88.6 x D9.4"
- Box 2: H51 x W207 x D23cm / H20.1 x W81.5 x D9.1"
- Box 3: H149 x W205 x D17cm / H58.7 x W80.7 x D6.7"

## Details

Assembly required: Yes Composition: Oak Wood, Poplar Wood, Plywood, Velvet Fabric: 85% Cotton, 15% Cotton (100% Cotton