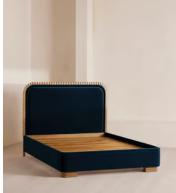

# Angus Bed, Superking, Velvet, Royal Blue

Made from solid oak, an oversized, curved headboard is characterised by intricate carved detailing.

Inspired by the calming bedrooms of Soho House Rome, the Angus bed is fully upholstered in soft velvet in a variety of bespoke colour options. Made from solid oak, its frame is characterised by an oversized, intricately carved headboard that creates a statement design piece for your room.

# **Dimensions**

Dimensions: H131 x W192 x D213cm / H52 x W76 x D84"

Weight: 113kg / 249.1lbs

Number of boxes: 3

- Box 1: H50 x W225 x D24cm / H19.7 x W88.6 x D9.4"
- Box 2: H51 x W207 x D23cm / H20.1 x W81.5 x D9.1"
- Box 3: H149 x W205 x D17cm / H58.7 x W80.7 x D6.7"