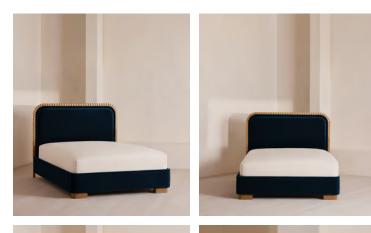

# Angus Bed, Superking, Velvet, Royal Blue

Made from solid oak, an oversized, curved headboard is characterised by intricate carved detailing.

Inspired by the calming bedrooms of Soho House Rome, the Angus bed is fully upholstered in soft velvet in a variety of bespoke colour options. Made from solid oak, its frame is characterised by an oversized, intricately carved headboard that creates a statement design piece for your room.