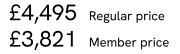

# SOHO HOME





## Available in 10 linens



#### Available in 5 velvets





Royal Blue



Porcelain





Grey Blue

# Angus Bed, Superking, Velvet, Camel



Made from solid oak, an oversized, curved headboard is characterised by intricate carved detailing.

Inspired by the calming bedrooms of Soho House Rome, the Angus bed is fully upholstered in soft velvet in a variety of bespoke colour options. Made from solid oak, its frame is characterised by an oversized, intricately carved headboard that creates a statement design piece for your room.

# Dimensions

Dimensions: H131 x W192 x D213cm / H52 x W76 x D84"

Weight: 113kg / 249.1lbs

Number of boxes: 3

- Box 1: H50 x W225 x D24cm / H19.7 x W88.6 x D9.4"
- Box 2: H51 x W207 x D23cm / H20.1 x W81.5 x D9.1"
- Box 3: H149 x W205 x D17cm / H58.7 x W80.7 x D6.7"

## Details

Assembly required: Yes Composition: Oak Wood, Poplar Wood, Plywood, Velvet Fabric: 85% Cotton, 15% Cotton (100% Cotton Pile