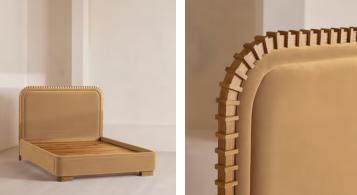

# Angus Bed, Superking, Velvet, Camel

Made from solid oak, an oversized, curved headboard is characterised by intricate carved detailing.

Inspired by the calming bedrooms of Soho House Rome, the Angus bed is fully upholstered in soft velvet in a variety of bespoke colour options. Made from solid oak, its frame is characterised by an oversized, intricately carved headboard that creates a statement design piece for your room.

## Details

Assembly required: Yes Composition: Oak Wood, Poplar Wood, Plywood, Velvet Fabric: 85% Cotton, 15% Cotton (100% Cotton Pile) Feet: Oak wood Filling: Foam Footboard dimensions: H37 x W192 x D14 cm Frame: Poplar and Engineered Hardwood Headboard dimensions: H131 x W192 x D8cm Mattress size: UK Super King Removable legs: No Care instructions: Professional upholstery cleaning