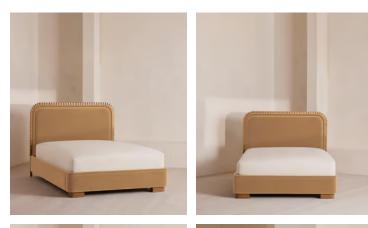

# Angus Bed, Superking, Velvet, Camel

Made from solid oak, an oversized, curved headboard is characterised by intricate carved detailing.

Inspired by the calming bedrooms of Soho House Rome, the Angus bed is fully upholstered in soft velvet in a variety of bespoke colour options. Made from solid oak, its frame is characterised by an oversized, intricately carved headboard that creates a statement design piece for your room.