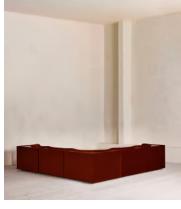

## Hamish Modular Sofa, Corner Sofa, Velvet, Rust

£9,075 Regular price £7,714 Member price

Channelled velvet upholstery in bespoke shades is mixed with a multifunctional oak inlay shelf made to perch drinks, lamps and other decor on.

Filled with curved silhouettes and tactile materials, the interiors of 180 House inspired the design of our Hamish sofa. Made to order in your choice of bespoke colour, its silhouette is defined by channelled velvet upholstery and a wavy backrest, finished with a shelf to perch lamps or drinks on. Choose between three and four-seater or corner configurations to create a layout that's specially built for your space.