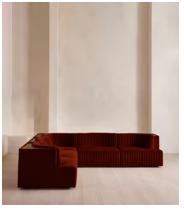

## Hamish Modular Sofa, Corner Sofa, Velvet, Rust

£9,075 Regular price £7,714 Member price

Channelled velvet upholstery in bespoke shades is mixed with a multifunctional oak inlay shelf made to perch drinks, lamps and other decor on.

Filled with curved silhouettes and tactile materials, the interiors of 180 House inspired the design of our Hamish sofa. Made to order in your choice of bespoke colour, its silhouette is defined by channelled velvet upholstery and a wavy backrest, finished with a shelf to perch lamps or drinks on. Choose between three and four-seater or corner configurations to create a layout that's specially built for your space.