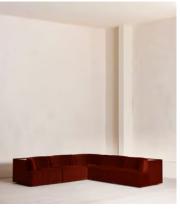

## Hamish Modular Sofa, Corner Sofa, Velvet, Rust

£9,075 Regular price £7,714 Member price

Channelled velvet upholstery in bespoke shades is mixed with a multifunctional oak inlay shelf made to perch drinks, lamps and other decor on.

Filled with curved silhouettes and tactile materials, the interiors of 180 House inspired the design of our Hamish sofa. Made to order in your choice of bespoke colour, its silhouette is defined by channelled velvet upholstery and a wavy backrest, finished with a shelf to perch lamps or drinks on. Choose between three and four-seater or corner configurations to create a layout that's specially built for your space.