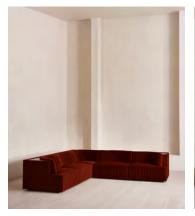

## Hamish Modular Sofa, Corner Sofa, Velvet, Rust

£9,075 Regular price £7,714 Member price

Channelled velvet upholstery in bespoke shades is mixed with a multifunctional oak inlay shelf made to perch drinks, lamps and other decor on.

Filled with curved silhouettes and tactile materials, the interiors of 180 House inspired the design of our Hamish sofa. Made to order in your choice of bespoke colour, its silhouette is defined by channelled velvet upholstery and a wavy backrest, finished with a shelf to perch lamps or drinks on. Choose between three and four-seater or corner configurations to create a layout that's specially built for your space.