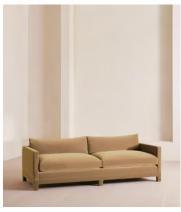

# Ashford Four Seater Sofa, Velvet, Camel

£4,595 Regular price

£3,906 Member price

Our versatile Ashford sofa references the comfy seating styles seen in DUMBO House in Brooklyn with a deep seat for true relaxation. Fully upholstered in velvet, angular arms lend structute to this contemporary design, resting on solid beech legs.

#### **Details**

Arm height: 68cm

Composition: Frame: FSC certified Birch; Foot: Beech; Filling Foam core wrapped in French duck feather; Fabric: Velvet; Composition; 85%

Cotton, 15% Polyester

Fabric: 85% Cotton, 15% Polyester (100% Cotton Pile)