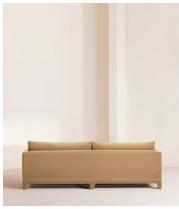

# Ashford Four Seater Sofa, Velvet, Camel

£4,595 Regular price

£3,906 Member price

Our versatile Ashford sofa references the comfy seating styles seen in DUMBO House in Brooklyn with a deep seat for true relaxation. Fully upholstered in velvet, angular arms lend structute to this contemporary design, resting on solid beech legs.

#### Available in 3 sizes

Two Seater Sofa  $(H83 \times W190 \times D102cm / H32.7 \times W74.8 \times D40.2")$ 

Three Seater Sofa  $\,$  (H83 x W220 x D102cm / H33 x W87 x D40")

Four Seater Sofa (H83 x W250 x D102cm / H32.7 x W98.4 x D40.2")