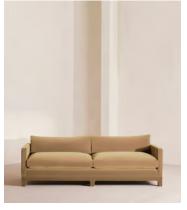

# Ashford Four Seater Sofa, Velvet, Camel

£4,595 Regular price

£3,906 Member price

Our versatile Ashford sofa references the comfy seating styles seen in DUMBO House in Brooklyn with a deep seat for true relaxation. Fully upholstered in velvet, angular arms lend structute to this contemporary design, resting on solid beech legs.

#### **Details**

Arm height: 68cm

Composition: Frame: FSC certified Birch; Foot: Beech; Filling Foam core wrapped in French duck feather; Fabric: Velvet; Composition; 85%

Cotton, 15% Polyester

Fabric: 85% Cotton, 15% Polyester (100% Cotton Pile)