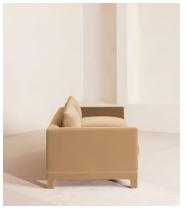

#### **Dimensions**

**Dimensions:** H83 x W250 x D102cm / H32.7 x W98.4 x D40.2"

Weight: 82kg / 180.8lbs

Packaged dimensions: H73  $\times$  W255  $\times$  D107cm / H28.7  $\times$  W100.4  $\times$ 

D42.1"

Feet: Fully upholstered beech frame

Filling: Feather and foam

Frame: Beech and Engineered Hardwood

Removable cushions: Yes Removable legs: No

Seat depth: 64cm Seat height: 50cm Seat width: 230cm

Spring count: 20