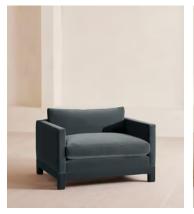

# Ashford Loveseat Sofa, Velvet, Grey Blue

£2,995 Regular price £2,546 Member price

An angular, three-seater silhouette with deep cushions primed for comfort.

Characterised by angular arms and deep, comfortable seats, the Ashford loveseat references the seating styles seen throughout Brooklyn's DUMBO House. This iteration is fully upholstered in velvet in bespoke shades.