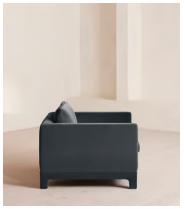

# Ashford Loveseat Sofa, Velvet, Grey Blue

£2,995 Regular price £2,546 Member price

An angular, three-seater silhouette with deep cushions primed for comfort.

Characterised by angular arms and deep, comfortable seats, the Ashford loveseat references the seating styles seen throughout Brooklyn's DUMBO House. This iteration is fully upholstered in velvet in bespoke shades.