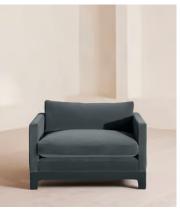

# Ashford Loveseat Sofa, Velvet, Grey Blue

£2,995 Regular price £2,546 Member price

An angular, three-seater silhouette with deep cushions primed for comfort.

Characterised by angular arms and deep, comfortable seats, the Ashford loveseat references the seating styles seen throughout Brooklyn's DUMBO House. This iteration is fully upholstered in velvet in bespoke shades.