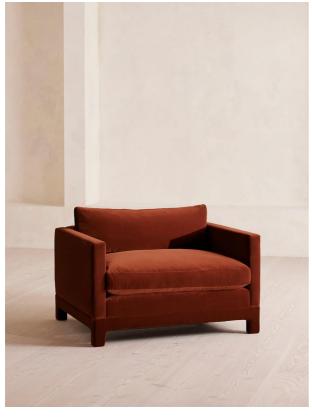

# Ashford Loveseat, Velvet, Rust

£2,995 Regular

£2,546 Membership

### Available in

Velvet Rust

#### Product details

Our versatile Ashford loveseat references the comfy seating styles seen in DUMBO House in Brooklyn with a deep seat for true relaxation. Fully upholstered in velvet, angular arms lend structute to this contemporary design, resting on solid beech legs.

#### Details

Arm height: 68cm

Care instructions: Professional upholstery

cleaning only

Composition: Frame: FSC certified Birch; Foot: Beech; Filling Foam core wrapped in French duck feather; Fabric: Velvet; Composition; 85% Cotton,

15% Polyester

Fabric: 85% Cotton, 15% Polyester (100% Cotton

Pile)

Feet: Fully upholstered beech frame

Filling: Feather and foam

Frame: Beech and Engineered Hardwood

Removable cushions: Yes Removable legs: No Seat depth: 64cm Seat height: 50cm Seat width: 100cm Spring count: 9