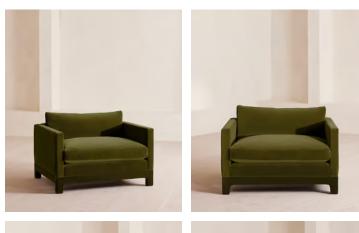

# Ashford Loveseat, Velvet, Olive

£2,995 Regular price £2,546 Member price

Our versatile Ashford loveseat references the comfy seating styles seen in DUMBO House in Brooklyn with a deep seat for true relaxation. Fully upholstered in velvet, angular arms lend structute to this contemporary design, resting on solid beech legs.