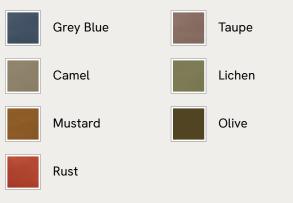

## SOHO HOME



### Available in 7 velvets



# Ashford Loveseat, Velvet, Olive

£2,995 Regular price £2,546 Member price

Our versatile Ashford loveseat references the comfy seating styles seen in DUMBO House in Brooklyn with a deep seat for true relaxation. Fully upholstered in velvet, angular arms lend structute to this contemporary design, resting on solid beech legs.

### Dimensions

Dimensions: H83 x W120 x D102cm / H32.7 x W47.2 x D40.2" Weight: 45kg / 99.2lbs

### Details

Arm height: 68cm

Composition: Frame: FSC certified Birch; Foot: Beech; Filling Foam core wrapped in French duck feather; Fabric: Velvet; Composition; 85% Cotton, 15% Polyester Fabric: 85% Cotton, 15% Polyester (100% Cotton Pile) Feet: Fully upholstered beech frame Filling: Feather and foam Frame: Beech and Engineered Hardwood Removable cushions: Yes Remov