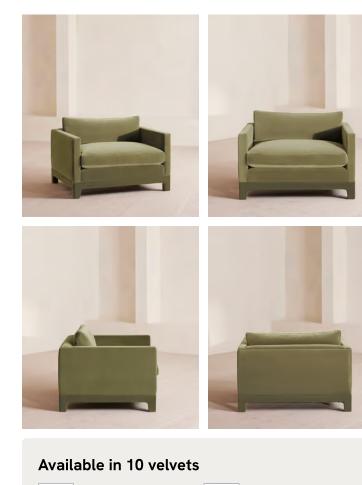

# Ashford Loveseat, Velvet, Lichen

£2,995 Regular price £2,546 Member price

Our versatile Ashford loveseat references the comfy seating styles seen in DUMBO House in Brooklyn with a deep seat for true relaxation. Fully upholstered in velvet, angular arms lend structute to this contemporary design, resting on solid beech legs.

#### Arm height: 68cm

Composition: Frame: FSC certified Birch; Foot: Beech; Filling Foam core wrapped in French duck feather; Fabric: Velvet; Composition; 85% Cotton, 15% Polyester Fabric: 85% Cotton, 15% Polyester (100% Cotton Pile) Feet: Fully upholstered beech frame Filling: Feather and foam Frame: Beech and Engineered Hardwood Removable cushions: Yes Removable legs: No Seat depth: 64cm Seat height: 50cm Seat width: 100cm Spring count: 9 Care instructions: Professional upholstery cleaning only