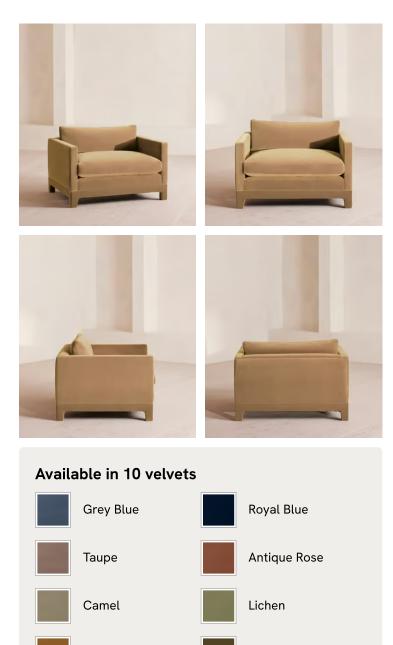

# Ashford Loveseat, Velvet, Camel

£2,995 Regular price £2,546 Member price

Our versatile Ashford loveseat references the comfy seating styles seen in DUMBO House in Brooklyn with a deep seat for true relaxation. Fully upholstered in velvet, angular arms lend structute to this contemporary design, resting on solid beech legs.

## SOHO HOME

Olive

Rust

Mustard

Porcelain