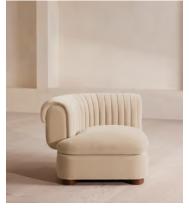

# Rava Modular Sofa, Left Arm Module, Velvet, Porcelain

£1,595 Regular price £1,356 Member price

A soft, rounded silhouette with a fluted backrest is fully upholstered in velvet.

Fully wrapped in velvet, the multi-functional Rava sofa is inspired by the social spaces in Soho House Nashville. Available fully formed or as separate modules, it pieces together with discrete crocodile clips to offer various seating arrangements to suit your own space.

### **Dimensions**

**Dimensions:** H74 x W97 x D101cm / H29 x W76 x D40"

Weight: 55kg / 121.3lbs

Packaged dimensions: H79 x W101 x D107cm / H31.1 x W39.8 x D42.1"