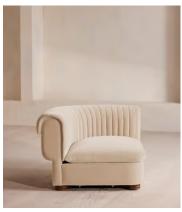

# Rava Modular Sofa, Right Arm Module, Velvet, Porcelain

£1,595 Regular price £1,356 Member price

A soft, rounded silhouette with a fluted backrest is fully upholstered in velvet.

Fully wrapped in velvet, the multi-functional Rava sofa is inspired by the social spaces in Soho House Nashville. Available fully formed or as separate modules, it pieces together with discrete crocodile clips to offer various seating arrangements to suit your own space.