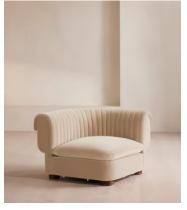

# Rava Modular Sofa, Left Arm Module, Velvet, Porcelain

£1,595 Regular price £1,356 Member price

A soft, rounded silhouette with a fluted backrest is fully upholstered in velvet.

Fully wrapped in velvet, the multi-functional Rava sofa is inspired by the social spaces in Soho House Nashville. Available fully formed or as separate modules, it pieces together with discrete crocodile clips to offer various seating arrangements to suit your own space.