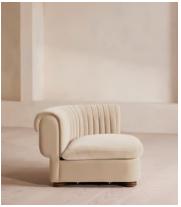

# Rava Modular Sofa, Right Arm Module, Velvet, Porcelain

£1,595 Regular price £1,356 Member price

A soft, rounded silhouette with a fluted backrest is fully upholstered in velvet.

Fully wrapped in velvet, the multi-functional Rava sofa is inspired by the social spaces in Soho House Nashville. Available fully formed or as separate modules, it pieces together with discrete crocodile clips to offer various seating arrangements to suit your own space.