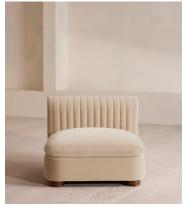

# Rava Modular Sofa, Right Arm Module, Velvet, Porcelain

£1,595 Regular price £1,356 Member price

A soft, rounded silhouette with a fluted backrest is fully upholstered in velvet.

Fully wrapped in velvet, the multi-functional Rava sofa is inspired by the social spaces in Soho House Nashville. Available fully formed or as separate modules, it pieces together with discrete crocodile clips to offer various seating arrangements to suit your own space.