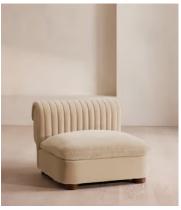

# Rava Modular Sofa, Armless Module, Velvet, Porcelain

£1,395 Regular price £1,186 Member price

A soft, rounded silhouette with a fluted backrest is fully upholstered in velvet.

Fully wrapped in velvet, the multi-functional Rava sofa is inspired by the social spaces in Soho House Nashville. Available fully formed or as separate modules, it pieces together with discrete crocodile clips to offer various seating arrangements to suit your own space.