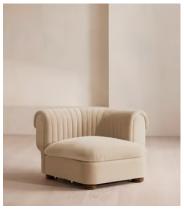

# Rava Modular Sofa, Left Arm Module, Velvet, Porcelain

£1,595 Regular price £1,356 Member price

A soft, rounded silhouette with a fluted backrest is fully upholstered in velvet.

Fully wrapped in velvet, the multi-functional Rava sofa is inspired by the social spaces in Soho House Nashville. Available fully formed or as separate modules, it pieces together with discrete crocodile clips to offer various seating arrangements to suit your own space.