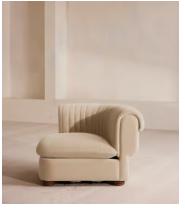

# Rava Modular Sofa, Armless Module, Velvet, Porcelain

£1,395 Regular price £1,186 Member price

A soft, rounded silhouette with a fluted backrest is fully upholstered in velvet.

Fully wrapped in velvet, the multi-functional Rava sofa is inspired by the social spaces in Soho House Nashville. Available fully formed or as separate modules, it pieces together with discrete crocodile clips to offer various seating arrangements to suit your own space.

### **Dimensions**

**Dimensions:** H74 x W90 x D101cm / H29 x W76 x D40"

Weight: 49kg / 108lbs

Packaged dimensions: H79 x W96 x D107cm / H31.1 x W37.8 x D42.1"