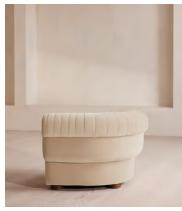

# Rava Ottoman, Velvet, Porcelain

£995 Regular price £846 Member price

Designed to complement the Rava modular sofa, a square silhouette is softened by curved edges and wrapped in velvet.

Taking cues from the social spaces of Soho House Nashville, this ottoman is designed to complement the Rava modular sofa. Upholstered in velvet that comes in our full made-to-order palette, its square silhouette is rounded at the corners for a soft, comfortable finish.

### **Dimensions**

**Dimensions:** H43 x W90 x D81cm / H29 x W76 x D40"

Weight: 28kg / 61.7lbs

Packaged dimensions: H48 x W97 x D88cm / H18.9 x W38.2 x D34.6"