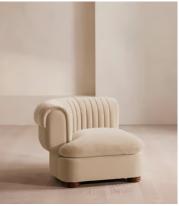

# Rava Modular Sofa, Right Arm Module, Velvet, Porcelain

£1,595 Regular price £1,356 Member price

A soft, rounded silhouette with a fluted backrest is fully upholstered in velvet.

Fully wrapped in velvet, the multi-functional Rava sofa is inspired by the social spaces in Soho House Nashville. Available fully formed or as separate modules, it pieces together with discrete crocodile clips to offer various seating arrangements to suit your own space.

### **Dimensions**

**Dimensions:** H74 x W97 x D101cm / H29 x W76 x D40"

Weight: 55kg / 121.3lbs

Packaged dimensions: H79 x W101 x D107cm / H31.1 x W39.8 x D42.1"