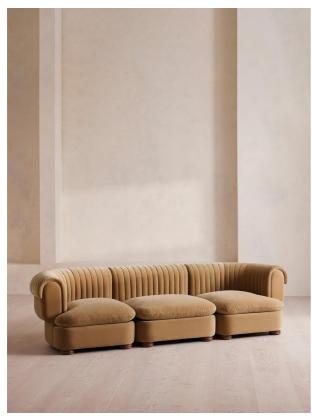

# Rava Sectional Sofa, Four Seater, Velvet, Camel, Us

£4,585

£3,897

Regular Membership

#### Product details

A soft, rounded four-seater silhouette with a fluted backrest is fully upholstered in velvet. Fully wrapped in velvet, the multi-functional Rava sofa is inspired by the social spaces in Soho House Nashville. Available fully formed or as separate modules, it pieces together with discrete crocodile clips to offer various seating arrangements to suit your own space.

### Details

Arm height: 73cm Assembly required: Yes Care instructions: Professional upholstery cleaning Fabric: 100% Cotton pile (85% Cotton, 15% Polyester) Feet: Oak Filling: Foam, feather and fiber Frame: Engineered Hardwood Removable cushions: Yes Removable legs: No Seat depth: 70cm Seat height: 43cm Seat width: 220cm