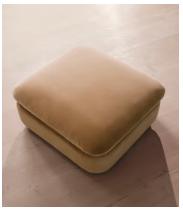

## Rava Ottoman, Velvet, Camel

£995 Regular price £846 Member price

Designed to complement the Rava modular sofa, a square silhouette is softened by curved edges and wrapped in velvet.

Taking cues from the social spaces of Soho House Nashville, this ottoman is designed to complement the Rava modular sofa. Upholstered in velvet that comes in our full made-to-order palette, its square silhouette is rounded at the corners for a soft, comfortable finish.

#### **Dimensions**

**Dimensions:** H43 x W90 x D81cm / H29 x W76 x D40"

**Weight:** 28kg / 61.7lbs

Packaged dimensions: H48 x W97 x D88cm / H18.9 x W38.2 x D34.6"

Packaged weight: 28kg / 61.7lbs

#### **Details**

Assembly required: No

Fabric: 100% Cotton pile (85% Cotton, 15% Polyester)

Feet: Oak

Filling: Foam, feather and fiber
Frame: Engineered Hardwood
Removable cushions: No
Removable legs: No
Seat depth: 81cm

**Seat height**: 43cm **Seat width**: 90cm