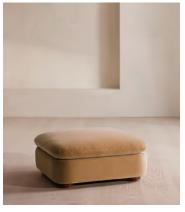

## Rava Ottoman, Velvet, Camel

£995 Regular price £846 Member price

Designed to complement the Rava modular sofa, a square silhouette is softened by curved edges and wrapped in velvet.

Taking cues from the social spaces of Soho House Nashville, this ottoman is designed to complement the Rava modular sofa. Upholstered in velvet that comes in our full made-to-order palette, its square silhouette is rounded at the corners for a soft, comfortable finish.

#### **Dimensions**

**Dimensions:** H43 x W90 x D81cm / H29 x W76 x D40"

**Weight:** 28kg / 61.7lbs

Packaged dimensions: H48 x W97 x D88cm / H18.9 x W38.2 x D34.6"

Packaged weight: 28kg / 61.7lbs

#### **Details**

Assembly required: No

Fabric: 100% Cotton pile (85% Cotton, 15% Polyester)

Feet: Oak

Filling: Foam, feather and fiber
Frame: Engineered Hardwood
Removable cushions: No
Removable legs: No
Seat depth: 81cm

**Seat height**: 43cm **Seat width**: 90cm