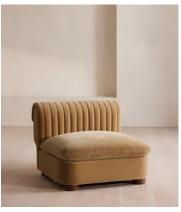

## Rava Modular Sofa, Right Arm Module, Velvet, Camel

£1,595 Regular price £1,356 Member price

A soft, rounded silhouette with a fluted backrest is fully upholstered in velvet.

Fully wrapped in velvet, the multi-functional Rava sofa is inspired by the social spaces in Soho House Nashville. Available fully formed or as separate modules, it pieces together with discrete crocodile clips to offer various seating arrangements to suit your own space.

#### **Dimensions**

**Dimensions:** H74 x W97 x D101cm / H29 x W76 x D40"

Weight: 55kg / 121.3lbs

Packaged dimensions: H79 x W101 x D107cm / H31.1 x W39.8 x D42.1"

Packaged weight: 55kg / 121.3lbs

#### **Details**

Arm height: 73cm

**Assembly required**: Yes

Fabric: 100% Cotton pile (85% Cotton, 15% Polyester)

Feet: Oak

Filling: Foam, feather and fiber Frame: Engineered Hardwood Removable cushions: Yes