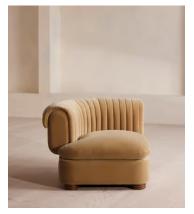

## Rava Modular Sofa, Left Arm Module, Velvet, Camel

£1,595 Regular price £1,356 Member price

A soft, rounded silhouette with a fluted backrest is fully upholstered in velvet.

Fully wrapped in velvet, the multi-functional Rava sofa is inspired by the social spaces in Soho House Nashville. Available fully formed or as separate modules, it pieces together with discrete crocodile clips to offer various seating arrangements to suit your own space.

#### **Dimensions**

**Dimensions:** H74 x W97 x D101cm / H29 x W76 x D40"

Weight: 55kg / 121.3lbs

Packaged dimensions: H79 x W101 x D107cm / H31.1 x W39.8 x D42.1"

Packaged weight: 55kg / 121.3lbs

#### **Details**

Arm height: 73cm

**Assembly required**: Yes

Fabric: 100% Cotton pile (85% Cotton, 15% Polyester)

Feet: Oak

**Filling**: Foam, feather and fiber **Frame**: Engineered Hardwood **Removable cushions**: Yes

Removable legs: No Seat depth: 70cm Seat height: 43cm Seat width: 65cm