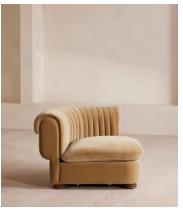

## Rava Modular Sofa, Corner Module, Velvet, Camel

£1,595 Regular price £1,356 Member price

A soft, rounded silhouette with a fluted backrest is fully upholstered in velvet.

Fully wrapped in velvet, the multi-functional Rava sofa is inspired by the social spaces in Soho House Nashville. Available fully formed or as separate modules, it pieces together with discrete crocodile clips to offer various seating arrangements to suit your own space.

#### **Dimensions**

**Dimensions:** H74 x W101 x D101cm / H29 x W76 x D40"

Weight: 59kg / 130.1lbs

Packaged dimensions: H79 x W107 x D107cm / H31.1 x W42.1 x D42.1"

Packaged weight: 59kg / 130.1lbs

#### **Details**

Assembly required: Yes

Fabric: 100% Cotton pile (85% Cotton, 15% Polyester)

Feet: Oak

Filling: Foam, feather and fiber
Frame: Engineered Hardwood
Removable cushions: Yes
Removable legs: No

Seat depth: 70cm
Seat height: 43cm
Seat width: 65cm