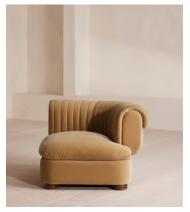

## Rava Modular Sofa, Left Arm Module, Velvet, Camel

£1,595 Regular price £1,356 Member price

A soft, rounded silhouette with a fluted backrest is fully upholstered in velvet.

Fully wrapped in velvet, the multi-functional Rava sofa is inspired by the social spaces in Soho House Nashville. Available fully formed or as separate modules, it pieces together with discrete crocodile clips to offer various seating arrangements to suit your own space.

#### **Dimensions**

**Dimensions:** H74 x W97 x D101cm / H29 x W76 x D40"

Weight: 55kg / 121.3lbs

Packaged dimensions: H79 x W101 x D107cm / H31.1 x W39.8 x D42.1"

Packaged weight: 55kg / 121.3lbs

#### **Details**

Arm height: 73cm

**Assembly required**: Yes

Fabric: 100% Cotton pile (85% Cotton, 15% Polyester)

Feet: Oak

**Filling**: Foam, feather and fiber **Frame**: Engineered Hardwood **Removable cushions**: Yes

Removable legs: No Seat depth: 70cm Seat height: 43cm Seat width: 65cm