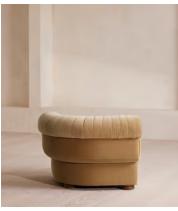

## Rava Ottoman, Velvet, Camel

£995 Regular price £846 Member price

Designed to complement the Rava modular sofa, a square silhouette is softened by curved edges and wrapped in velvet.

Taking cues from the social spaces of Soho House Nashville, this ottoman is designed to complement the Rava modular sofa. Upholstered in velvet that comes in our full made-to-order palette, its square silhouette is rounded at the corners for a soft, comfortable finish.

#### **Dimensions**

**Dimensions:** H43 x W90 x D81cm / H29 x W76 x D40"

**Weight:** 28kg / 61.7lbs

Packaged dimensions: H48 x W97 x D88cm / H18.9 x W38.2 x D34.6"

Packaged weight: 28kg / 61.7lbs

#### **Details**

Assembly required: No

Fabric: 100% Cotton pile (85% Cotton, 15% Polyester)

Feet: Oak

Filling: Foam, feather and fiber
Frame: Engineered Hardwood
Removable cushions: No
Removable legs: No
Seat depth: 81cm

**Seat height**: 43cm **Seat width**: 90cm