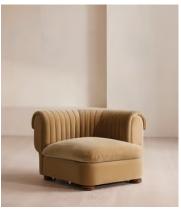

## Rava Modular Sofa, Right Arm Module, Velvet, Camel

£1,595 Regular price £1,356 Member price

A soft, rounded silhouette with a fluted backrest is fully upholstered in velvet.

Fully wrapped in velvet, the multi-functional Rava sofa is inspired by the social spaces in Soho House Nashville. Available fully formed or as separate modules, it pieces together with discrete crocodile clips to offer various seating arrangements to suit your own space.

#### **Dimensions**

**Dimensions:** H74 x W97 x D101cm / H29 x W76 x D40"

Weight: 55kg / 121.3lbs

Packaged dimensions: H79 x W101 x D107cm / H31.1 x W39.8 x D42.1"

Packaged weight: 55kg / 121.3lbs

#### **Details**

Arm height: 73cm

**Assembly required**: Yes

Fabric: 100% Cotton pile (85% Cotton, 15% Polyester)

Feet: Oak

Filling: Foam, feather and fiber Frame: Engineered Hardwood Removable cushions: Yes

Removable legs: No Seat depth: 70cm Seat height: 43cm Seat width: 65cm