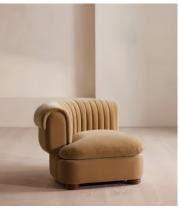

## Rava Modular Sofa, Right Arm Module, Velvet, Camel

£1,595 Regular price £1,356 Member price

A soft, rounded silhouette with a fluted backrest is fully upholstered in velvet.

Fully wrapped in velvet, the multi-functional Rava sofa is inspired by the social spaces in Soho House Nashville. Available fully formed or as separate modules, it pieces together with discrete crocodile clips to offer various seating arrangements to suit your own space.

#### **Dimensions**

**Dimensions:** H74 x W97 x D101cm / H29 x W76 x D40"

Weight: 55kg / 121.3lbs

Packaged dimensions: H79 x W101 x D107cm / H31.1 x W39.8 x D42.1"

Packaged weight: 55kg / 121.3lbs

#### **Details**

Arm height: 73cm

**Assembly required**: Yes

Fabric: 100% Cotton pile (85% Cotton, 15% Polyester)

Feet: Oak

Filling: Foam, feather and fiber Frame: Engineered Hardwood Removable cushions: Yes

Removable legs: No Seat depth: 70cm Seat height: 43cm Seat width: 65cm