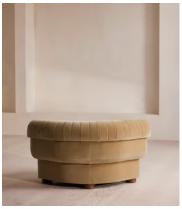

## Rava Modular Sofa, Corner Module, Velvet, Camel

£1,595 Regular price £1,356 Member price

A soft, rounded silhouette with a fluted backrest is fully upholstered in velvet.

Fully wrapped in velvet, the multi-functional Rava sofa is inspired by the social spaces in Soho House Nashville. Available fully formed or as separate modules, it pieces together with discrete crocodile clips to offer various seating arrangements to suit your own space.

#### **Dimensions**

**Dimensions:** H74 x W101 x D101cm / H29 x W76 x D40"

Weight: 59kg / 130.1lbs

Packaged dimensions: H79 x W107 x D107cm / H31.1 x W42.1 x D42.1"

Packaged weight: 59kg / 130.1lbs

#### **Details**

Assembly required: Yes

Fabric: 100% Cotton pile (85% Cotton, 15% Polyester)

Feet: Oak

Filling: Foam, feather and fiber
Frame: Engineered Hardwood
Removable cushions: Yes
Removable legs: No

Seat depth: 70cm
Seat height: 43cm
Seat width: 65cm