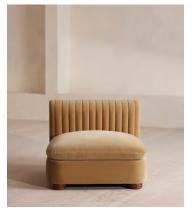

## Rava Modular Sofa, Left Arm Module, Velvet, Camel

£1,595 Regular price £1,356 Member price

A soft, rounded silhouette with a fluted backrest is fully upholstered in velvet.

Fully wrapped in velvet, the multi-functional Rava sofa is inspired by the social spaces in Soho House Nashville. Available fully formed or as separate modules, it pieces together with discrete crocodile clips to offer various seating arrangements to suit your own space.

#### **Dimensions**

**Dimensions:** H74 x W97 x D101cm / H29 x W76 x D40"

Weight: 55kg / 121.3lbs

Packaged dimensions: H79 x W101 x D107cm / H31.1 x W39.8 x D42.1"

Packaged weight: 55kg / 121.3lbs

#### **Details**

Arm height: 73cm

**Assembly required**: Yes

Fabric: 100% Cotton pile (85% Cotton, 15% Polyester)

Feet: Oak

**Filling**: Foam, feather and fiber **Frame**: Engineered Hardwood **Removable cushions**: Yes