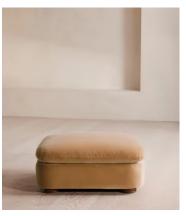

## Rava Ottoman, Velvet, Camel

£995 Regular price £846 Member price

Designed to complement the Rava modular sofa, a square silhouette is softened by curved edges and wrapped in velvet.

Taking cues from the social spaces of Soho House Nashville, this ottoman is designed to complement the Rava modular sofa. Upholstered in velvet that comes in our full made-to-order palette, its square silhouette is rounded at the corners for a soft, comfortable finish.

#### **Dimensions**

**Dimensions:** H43 x W90 x D81cm / H29 x W76 x D40"

**Weight:** 28kg / 61.7lbs

Packaged dimensions: H48 x W97 x D88cm / H18.9 x W38.2 x D34.6"

Packaged weight: 28kg / 61.7lbs

#### **Details**

Assembly required: No

Fabric: 100% Cotton pile (85% Cotton, 15% Polyester)

Feet: Oak

Filling: Foam, feather and fiber
Frame: Engineered Hardwood
Removable cushions: No
Removable legs: No
Seat depth: 81cm

**Seat height**: 43cm **Seat width**: 90cm