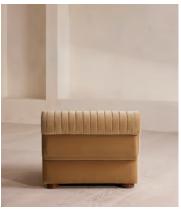

## Rava Ottoman, Velvet, Camel

£995 Regular price £846 Member price

Designed to complement the Rava modular sofa, a square silhouette is softened by curved edges and wrapped in velvet.

Taking cues from the social spaces of Soho House Nashville, this ottoman is designed to complement the Rava modular sofa. Upholstered in velvet that comes in our full made-to-order palette, its square silhouette is rounded at the corners for a soft, comfortable finish.

#### **Dimensions**

**Dimensions:** H43 x W90 x D81cm / H29 x W76 x D40"

**Weight:** 28kg / 61.7lbs

Packaged dimensions: H48 x W97 x D88cm / H18.9 x W38.2 x D34.6"

Packaged weight: 28kg / 61.7lbs

#### **Details**

Assembly required: No

Fabric: 100% Cotton pile (85% Cotton, 15% Polyester)

Feet: Oak

Filling: Foam, feather and fiber
Frame: Engineered Hardwood
Removable cushions: No
Removable legs: No
Seat depth: 81cm