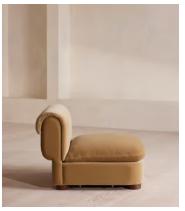

## Rava Modular Sofa, Armless Module, Velvet, Camel

£1,395 Regular price £1,186 Member price

A soft, rounded silhouette with a fluted backrest is fully upholstered in velvet.

Fully wrapped in velvet, the multi-functional Rava sofa is inspired by the social spaces in Soho House Nashville. Available fully formed or as separate modules, it pieces together with discrete crocodile clips to offer various seating arrangements to suit your own space.

#### **Dimensions**

**Dimensions:** H74 x W90 x D101cm / H29 x W76 x D40"

Weight: 49kg / 108lbs

Packaged dimensions: H79 x W96 x D107cm / H31.1 x W37.8 x D42.1"

Packaged weight: 49kg / 108lbs

#### **Details**

Assembly required: Yes

Fabric: 100% Cotton pile (85% Cotton, 15% Polyester)

Feet: Oak

Filling: Foam, feather and fiber
Frame: Engineered Hardwood
Removable cushions: Yes
Removable legs: No