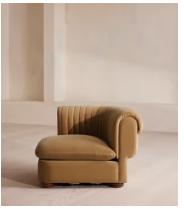

## Rava Modular Sofa, Armless Module, Velvet, Camel

£1,395 Regular price £1,186 Member price

A soft, rounded silhouette with a fluted backrest is fully upholstered in velvet.

Fully wrapped in velvet, the multi-functional Rava sofa is inspired by the social spaces in Soho House Nashville. Available fully formed or as separate modules, it pieces together with discrete crocodile clips to offer various seating arrangements to suit your own space.

#### **Dimensions**

**Dimensions:** H74 x W90 x D101cm / H29 x W76 x D40"

Weight: 49kg / 108lbs

Packaged dimensions: H79 x W96 x D107cm / H31.1 x W37.8 x D42.1"

Packaged weight: 49kg / 108lbs

#### **Details**

Assembly required: Yes

Fabric: 100% Cotton pile (85% Cotton, 15% Polyester)

Feet: Oak

Filling: Foam, feather and fiber
Frame: Engineered Hardwood
Removable cushions: Yes
Removable legs: No

Seat depth: 70cm Seat height: 43cm Seat width: 90cm