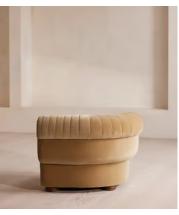

## Rava Ottoman, Velvet, Camel

£995 Regular price £846 Member price

Designed to complement the Rava modular sofa, a square silhouette is softened by curved edges and wrapped in velvet.

Taking cues from the social spaces of Soho House Nashville, this ottoman is designed to complement the Rava modular sofa. Upholstered in velvet that comes in our full made-to-order palette, its square silhouette is rounded at the corners for a soft, comfortable finish.

#### **Dimensions**

**Dimensions:** H43 x W90 x D81cm / H29 x W76 x D40"

**Weight:** 28kg / 61.7lbs

Packaged dimensions: H48 x W97 x D88cm / H18.9 x W38.2 x D34.6"

Packaged weight: 28kg / 61.7lbs

#### **Details**

Assembly required: No

Fabric: 100% Cotton pile (85% Cotton, 15% Polyester)

Feet: Oak

Filling: Foam, feather and fiber
Frame: Engineered Hardwood
Removable cushions: No
Removable legs: No
Seat depth: 81cm

**Seat height**: 43cm **Seat width**: 90cm