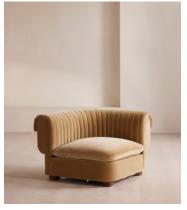

## Rava Modular Sofa, Left Arm Module, Velvet, Camel

£1,595 Regular price £1,356 Member price

A soft, rounded silhouette with a fluted backrest is fully upholstered in velvet.

Fully wrapped in velvet, the multi-functional Rava sofa is inspired by the social spaces in Soho House Nashville. Available fully formed or as separate modules, it pieces together with discrete crocodile clips to offer various seating arrangements to suit your own space.

## Rava Modular Sofa, Right Arm Module, Velvet, Camel

£1,595 Regular price £1,356 Member price

A soft, rounded silhouette with a fluted backrest is fully upholstered in velvet.

Fully wrapped in velvet, the multi-functional Rava sofa is inspired by the social spaces in Soho House Nashville. Available fully formed or as separate modules, it pieces together with discrete crocodile clips to offer various seating arrangements to suit your own space.