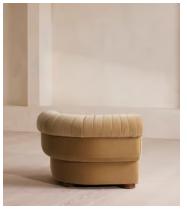

## Rava Ottoman, Velvet, Camel

£995 Regular price £846 Member price

Designed to complement the Rava modular sofa, a square silhouette is softened by curved edges and wrapped in velvet.

Taking cues from the social spaces of Soho House Nashville, this ottoman is designed to complement the Rava modular sofa. Upholstered in velvet that comes in our full made-to-order palette, its square silhouette is rounded at the corners for a soft, comfortable finish.