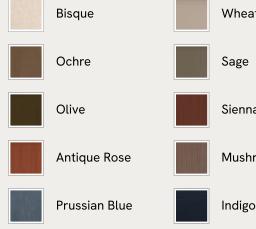

## SOHO HOME





#### Available in 10 linens





# Rava Modular Sofa, Corner Sofa, Velvet, Camel

£7,575 Regular price £6,439 Member price

A soft, rounded silhouette with a fluted backrest is fully upholstered in velvet.

Fully wrapped in velvet, the multi-functional Rava corner sofa is inspired by the social spaces in Soho House Nashville. Available fully formed or as separate modules, it pieces together with discrete crocodile clips to offer various seating arrangements to suit your own space.

#### Dimensions

Dimensions: H74 x W284 x D284cm / H29 x W76 x D40" Weight: 211kg / 465.2lbs Number of boxes: 5

### Details

Arm height: 73cm Assembly required: Yes Fabric: 100% Cotton pile (85% Cotton, 15% Polyester) Feet: Oak Filling: Foam, feather and fiber Frame: Engineered Hardwood Removable cushions: Yes Removable legs: No Seat depth