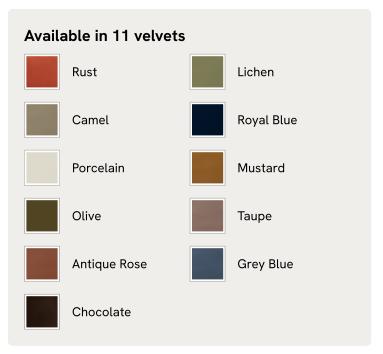

ilhouette with a fluted backrest is fully upholstered in velvet.

Fully wrapped in velvet, the multi-functional Rava corner sofa is inspired by the social spaces in Soho House Nashville. Available fully formed or as separate modules, it pieces together with discrete crocodile clips to offer various seating arrangements to suit your own space.

#### Dimensions

Dimensions: H74 x W284 x D284cm / H29 x W76 x D40" Weight: 211kg / 465.2lbs Number of boxes: 5

### Details

Arm height: 73cm Assembly required: Yes Fabric: 100% Cotton pile (85% Cotton, 15% Polyester) Feet: Oak Filling: Foam, feather and fiber Frame: Engineered Hardwood Removable cushions: Yes Removable legs: No Seat depth: 220cm Seat height: 43cm Seat width: 220cm Care instructions: Professional upholstery cleaning



# SOHO HOME