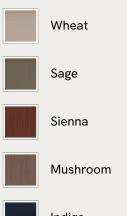

## SOHO HOME





#### Available in 10 linens





# Rava Modular Sofa, Corner Sofa, Velvet, Camel

£7,575 Regular price £6,439 Member price

A soft, rounded silhouette with a fluted backrest is fully upholstered in velvet.

Fully wrapped in velvet, the multi-functional Rava corner sofa is inspired by the social spaces in Soho House Nashville. Available fully formed or as separate modules, it pieces together with discrete crocodile clips to offer various seating arrangements to suit your own space.

#### Dimensions

Dimensions: H74 x W284 x D284cm / H29 x W76 x D40" Weight: 211kg / 465.2lbs Number of boxes: 5

### Details

Arm height: 73cm Assembly required: Yes Fabric: 100% Cotton pile (85% Cotton, 15% Polyester) Feet: Oak Filling: Foam, feather and fiber Frame: Engineered Hardwood Removable cushions: Yes Removable legs: No Seat depth: