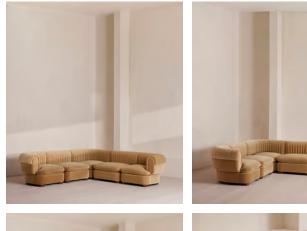

# Rava Modular Sofa, Corner Sofa, Velvet, Camel

£7,575 Regular price £6,439 Member price

A soft, rounded silhouette with a fluted backrest is fully upholstered in velvet.

Fully wrapped in velvet, the multi-functional Rava corner sofa is inspired by the social spaces in Soho House Nashville. Available fully formed or as separate modules, it pieces together with discrete crocodile clips to offer various seating arrangements to suit your own space.

#### Dimensions

Dimensions: H74 x W284 x D284cm / H29 x W76 x D40" Weight: 211kg / 465.2lbs Number of boxes: 5