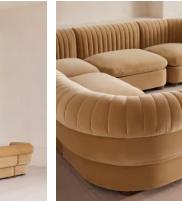

# Rava Modular Sofa, Corner Sofa, Velvet, Camel

£7,575 Regular price £6,439 Member price

A soft, rounded silhouette with a fluted backrest is fully upholstered in velvet.

Fully wrapped in velvet, the multi-functional Rava corner sofa is inspired by the social spaces in Soho House Nashville. Available fully formed or as separate modules, it pieces together with discrete crocodile clips to offer various seating arrangements to suit your own space.

### Details

Arm height: 73cm Assembly required: Yes Fabric: 100% Cotton pile (85% Cotton, 15% Polyester) Feet: Oak Filling: Foam, feather and fiber Frame: Engineered Hardwood Removable cushions: Yes Removable legs: No Seat depth: 220cm Seat height: 43cm Seat width: 220cm Care instructions: Professional upholstery cleaning